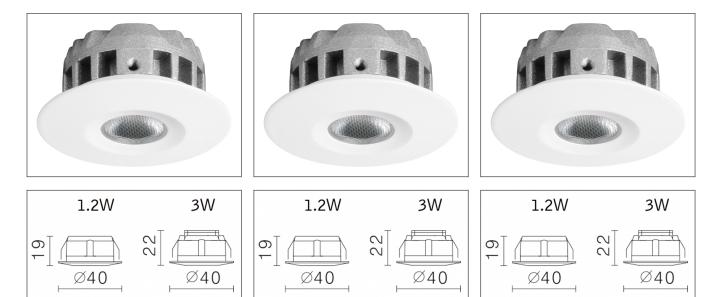

## **BENE COLLECTION**

SKU: BENE-COLLECTION

**PRODUCT IMAGES & DIMENSIONS** 

LED301N1WWH3K

LED301N3WWH3K

LED301N3WWH4K

LED301N1WWH4K