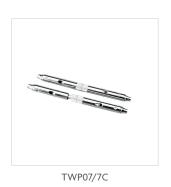

----|---------|-------------------|---------|---------|-------------------|
| Trim Colour:   | Chrome  | Chrome  | Chrome            | Chrome  | Chrome  | Chrome            |
| Base Type:     | MR16    | MR16    | MR16              | MR16    | MR16    | MR16              |
| Length:        | -       | -       | 200/300/500mm     | 150mm   | 200mm   | 100/200/300mm     |
| Width:         | 220mm   | 220mm   | -                 | -       | 220mm   | 220mm             |
| Warranty:      | 3 Years | 3 Years | 3 Years           | 3 Years | 3 Years |                   |
| Mounting Type: | Surface | Surface | Surface           | Surface | Surface |                   |



### **CARLOS COLLECTION - TRAPEZE ACCESSORIES**

SKU: CARLOS-COLLECTION

#### **PRODUCT IMAGES & DIMENSIONS**

























TWCABLE6P1M