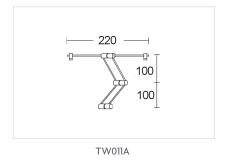

#### **PRODUCT IMAGES & DIMENSIONS**

#### **SPECIFICATIONS**

| SKU:           | TW001   | TW001A  | TW006N200/300/500 | TW008   | TW011A  | TW012A100/200/300 |
|----------------|---------|---------|-------------------|---------|---------|-------------------|
| Trim Colour:   | Chrome  | Chrome  | Chrome            | Chrome  | Chrome  | Chrome            |
| Base Type:     | MR16    | MR16    | MR16              | MR16    | MR16    | MR16              |
| Length:        | -       | -       | 200/300/500mm     | 150mm   | 200mm   | 100/200/300mm     |
| Width:         | 220mm   | 220mm   | -                 | -       | 220mm   | 220mm             |
| Warranty:      | 3 Years | 3 Years | 3 Years           | 3 Years | 3 Years |                   |
| Mounting Type: | Surface | Surface | Surface           | Surface | Surface |                   |