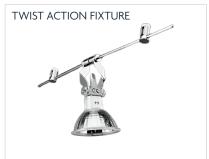

#### **FEATURES**

- Stylish chrome trapeze fittings & fixture:
  Straight fixture, Twist action, Tilt action,
  Hoop fixture, Extension twist & Elbow twist.
- Variety of lengths and sizes
- Mix and match for your lighting needs

#### **PRODUCT IMAGES & DIMENSIONS**