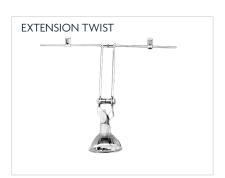

#### **FEATURES**

- Stylish chrome trapeze fittings & fixture:
  Straight fixture, Twist action, Tilt action,
  Hoop fixture, Extension twist & Elbow twist.
- Variety of lengths and sizes
- Mix and match for your lighting needs

#### **PRODUCT IMAGES & DIMENSIONS**