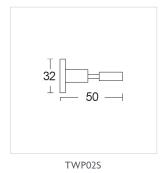

#### **PRODUCT IMAGES & DIMENSIONS**

#### **SPECIFICATIONS**

| SKU:           | TW001   | TW001A  | TW006N200/300/500 | TW008   | TW011A  | TW012A100/200/300 |
|----------------|---------|---------|-------------------|---------|---------|-------------------|
| Trim Colour:   | Chrome  | Chrome  | Chrome            | Chrome  | Chrome  | Chrome            |
| Base Type:     | MR16    | MR16    | MR16              | MR16    | MR16    | MR16              |
| Length:        | -       | -       | 200/300/500mm     | 150mm   | 200mm   | 100/200/300mm     |
| Width:         | 220mm   | 220mm   | -                 | -       | 220mm   | 220mm             |
| Warranty:      | 3 Years | 3 Years | 3 Years           | 3 Years | 3 Years |                   |
| Mounting Type: | Surface | Surface | Surface           | Surface | Surface |                   |