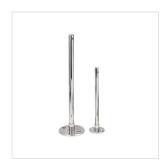

#### **PRODUCT IMAGES & DIMENSIONS**

#### **FEATURES**

- Stylish chrome trapeze fittings & fixture:
  Straight fixture, Twist action, Tilt action,
  Hoop fixture, Extension twist & Elbow twist.
- Variety of lengths and sizes
- Mix and match for your lighting needs