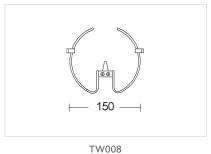

#### **PRODUCT IMAGES & DIMENSIONS**

#### **SPECIFICATIONS**

| SKU:           | TW001   | TW001A  | TW006N200/300/500 | TW008   | TW011A  | TW012A100/200/300 |
|----------------|---------|---------|-------------------|---------|---------|-------------------|
| Trim Colour:   | Chrome  | Chrome  | Chrome            | Chrome  | Chrome  | Chrome            |
| Base Type:     | MR16    | MR16    | MR16              | MR16    | MR16    | MR16              |
| Length:        | -       | -       | 200/300/500mm     | 150mm   | 200mm   | 100/200/300mm     |
| Width:         | 220mm   | 220mm   | -                 | -       | 220mm   | 220mm             |
| Warranty:      | 3 Years | 3 Years | 3 Years           | 3 Years | 3 Years |                   |
| Mounting Type: | Surface | Surface | Surface           | Surface | Surface |                   |