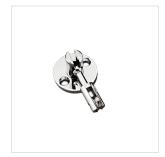

#### **PRODUCT IMAGES & DIMENSIONS**

#### **FEATURES**

- Stylish chrome trapeze fittings & fixture:
  Straight fixture, Twist action, Tilt action,
  Hoop fixture, Extension twist & Elbow twist.
- Variety of lengths and sizes
- Mix and match for your lighting needs