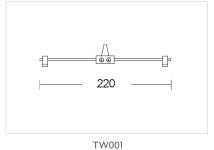

#### **PRODUCT IMAGES & DIMENSIONS**

#### **SPECIFICATIONS**

| SKU:           | TW001   | TW001A  | TW006N200/300/500 | TW008   | TW011A  | TW012A100/200/300 |
|----------------|---------|---------|-------------------|---------|---------|-------------------|
| Trim Colour:   | Chrome  | Chrome  | Chrome            | Chrome  | Chrome  | Chrome            |
| Base Type:     | MR16    | MR16    | MR16              | MR16    | MR16    | MR16              |
| Length:        | -       | -       | 200/300/500mm     | 150mm   | 200mm   | 100/200/300mm     |
| Width:         | 220mm   | 220mm   | -                 | -       | 220mm   | 220mm             |
| Warranty:      | 3 Years | 3 Years | 3 Years           | 3 Years | 3 Years |                   |
| Mounting Type: | Surface | Surface | Surface           | Surface | Surface |                   |