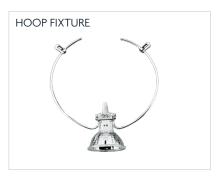

#### **FEATURES**

- Stylish chrome trapeze fittings & fixture:
  Straight fixture, Twist action, Tilt action,
  Hoop fixture, Extension twist & Elbow twist.
- Variety of lengths and sizes
- Mix and match for your lighting needs

#### **PRODUCT IMAGES & DIMENSIONS**