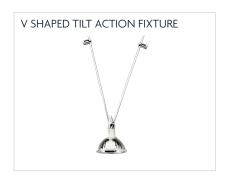

#### **FEATURES**

- Stylish chrome trapeze fittings & fixture:
  Straight fixture, Twist action, Tilt action,
  Hoop fixture, Extension twist & Elbow twist.
- Variety of lengths and sizes
- Mix and match for your lighting needs