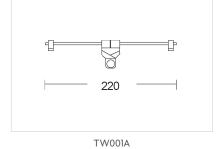

#### **PRODUCT IMAGES & DIMENSIONS**

#### **SPECIFICATIONS**

| SKU:           | TW001   | TW001A  | TW006N200/300/500 | TW008   | TW011A  | TW012A100/200/300 |
|----------------|---------|---------|-------------------|---------|---------|-------------------|
| Trim Colour:   | Chrome  | Chrome  | Chrome            | Chrome  | Chrome  | Chrome            |
| Base Type:     | MR16    | MR16    | MR16              | MR16    | MR16    | MR16              |
| Length:        | -       | -       | 200/300/500mm     | 150mm   | 200mm   | 100/200/300mm     |
| Width:         | 220mm   | 220mm   | -                 | -       | 220mm   | 220mm             |
| Warranty:      | 3 Years | 3 Years | 3 Years           | 3 Years | 3 Years |                   |
| Mounting Type: | Surface | Surface | Surface           | Surface | Surface |                   |