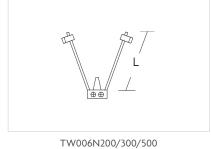

#### **PRODUCT IMAGES & DIMENSIONS**

#### **SPECIFICATIONS**

| SKU:           | TW001   | TW001A  | TW006N200/300/500 | TW008   | TW011A  | TW012A100/200/300 |
|----------------|---------|---------|-------------------|---------|---------|-------------------|
| Trim Colour:   | Chrome  | Chrome  | Chrome            | Chrome  | Chrome  | Chrome            |
| Base Type:     | MR16    | MR16    | MR16              | MR16    | MR16    | MR16              |
| Length:        | -       | -       | 200/300/500mm     | 150mm   | 200mm   | 100/200/300mm     |
| Width:         | 220mm   | 220mm   | -                 | -       | 220mm   | 220mm             |
| Warranty:      | 3 Years | 3 Years | 3 Years           | 3 Years | 3 Years |                   |
| Mounting Type: | Surface | Surface | Surface           | Surface | Surface |                   |