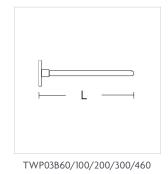

------|---------|-------------------|---------|---------|-------------------|
| Trim Colour:   | Chrome  | Chrome  | Chrome            | Chrome  | Chrome  | Chrome            |
| Base Type:     | MR16    | MR16    | MR16              | MR16    | MR16    | MR16              |
| Length:        | -       | -       | 200/300/500mm     | 150mm   | 200mm   | 100/200/300mm     |
| Width:         | 220mm   | 220mm   | -                 | -       | 220mm   | 220mm             |
| Warranty:      | 3 Years | 3 Years | 3 Years           | 3 Years | 3 Years |                   |
| Mounting Type: | Surface | Surface | Surface           | Surface | Surface |                   |



### **CARLOS COLLECTION - TRAPEZE ACCESSORIES**

SKU: CARLOS-COLLECTION

#### **PRODUCT IMAGES & DIMENSIONS**

























TWCABLE6P1M