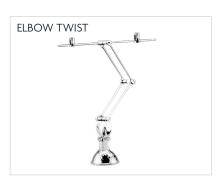

#### **FEATURES**

- Stylish chrome trapeze fittings & fixture:
  Straight fixture, Twist action, Tilt action,
  Hoop fixture, Extension twist & Elbow twist.
- Variety of lengths and sizes
- Mix and match for your lighting needs

#### **PRODUCT IMAGES & DIMENSIONS**