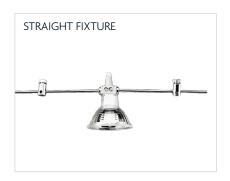

#### **FEATURES**

- Stylish chrome trapeze fittings & fixture:
  Straight fixture, Twist action, Tilt action,
  Hoop fixture, Extension twist & Elbow twist.
- Variety of lengths and sizes
- Mix and match for your lighting needs

#### **PRODUCT IMAGES & DIMENSIONS**