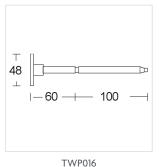

#### **PRODUCT IMAGES & DIMENSIONS**

#### **SPECIFICATIONS**

| SKU:           | TW001   | TW001A  | TW006N200/300/500 | TW008   | TW011A  | TW012A100/200/300 |
|----------------|---------|---------|-------------------|---------|---------|-------------------|
| Trim Colour:   | Chrome  | Chrome  | Chrome            | Chrome  | Chrome  | Chrome            |
| Base Type:     | MR16    | MR16    | MR16              | MR16    | MR16    | MR16              |
| Length:        | -       | -       | 200/300/500mm     | 150mm   | 200mm   | 100/200/300mm     |
| Width:         | 220mm   | 220mm   | -                 | -       | 220mm   | 220mm             |
| Warranty:      | 3 Years | 3 Years | 3 Years           | 3 Years | 3 Years |                   |
| Mounting Type: | Surface | Surface | Surface           | Surface | Surface |                   |