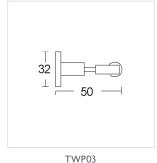

--------|---------|-------------------|---------|---------|-------------------|
| Trim Colour:   | Chrome  | Chrome  | Chrome            | Chrome  | Chrome  | Chrome            |
| Base Type:     | MR16    | MR16    | MR16              | MR16    | MR16    | MR16              |
| Length:        | -       | -       | 200/300/500mm     | 150mm   | 200mm   | 100/200/300mm     |
| Width:         | 220mm   | 220mm   | -                 | -       | 220mm   | 220mm             |
| Warranty:      | 3 Years | 3 Years | 3 Years           | 3 Years | 3 Years |                   |
| Mounting Type: | Surface | Surface | Surface           | Surface | Surface |                   |



### **CARLOS COLLECTION - TRAPEZE ACCESSORIES**

SKU: CARLOS-COLLECTION

#### **PRODUCT IMAGES & DIMENSIONS**

























TWCABLE6P1M