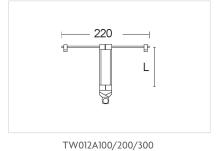

#### **PRODUCT IMAGES & DIMENSIONS**

#### **SPECIFICATIONS**

| SKU:           | TW001   | TW001A  | TW006N200/300/500 | TW008   | TW011A  | TW012A100/200/300 |
|----------------|---------|---------|-------------------|---------|---------|-------------------|
| Trim Colour:   | Chrome  | Chrome  | Chrome            | Chrome  | Chrome  | Chrome            |
| Base Type:     | MR16    | MR16    | MR16              | MR16    | MR16    | MR16              |
| Length:        | -       | -       | 200/300/500mm     | 150mm   | 200mm   | 100/200/300mm     |
| Width:         | 220mm   | 220mm   | -                 | -       | 220mm   | 220mm             |
| Warranty:      | 3 Years | 3 Years | 3 Years           | 3 Years | 3 Years |                   |
| Mounting Type: | Surface | Surface | Surface           | Surface | Surface |                   |