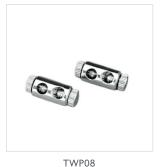

--|---------|-------------------|---------|---------|-------------------|
| Trim Colour:   | Chrome  | Chrome  | Chrome            | Chrome  | Chrome  | Chrome            |
| Base Type:     | MR16    | MR16    | MR16              | MR16    | MR16    | MR16              |
| Length:        | -       | -       | 200/300/500mm     | 150mm   | 200mm   | 100/200/300mm     |
| Width:         | 220mm   | 220mm   | -                 | -       | 220mm   | 220mm             |
| Warranty:      | 3 Years | 3 Years | 3 Years           | 3 Years | 3 Years |                   |
| Mounting Type: | Surface | Surface | Surface           | Surface | Surface |                   |



### **CARLOS COLLECTION - TRAPEZE ACCESSORIES**

SKU: CARLOS-COLLECTION

#### **PRODUCT IMAGES & DIMENSIONS**

























TWCABLE6P1M