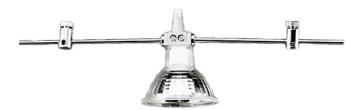

#### **FEATURES**

- Stylish chrome trapeze fittings & fixture:
  Straight fixture, Twist action, Tilt action,
  Hoop fixture, Extension twist & Elbow twist.
- Variety of lengths and sizes
- Mix and match for your lighting needs

#### **PRODUCT IMAGES & DIMENSIONS**