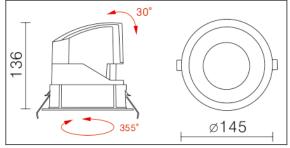

# **CLARA COLLECTION**

SKU: CLARA-COLLECTION



#### QUOTE: PROJECT: TYPE:

The Clara collection is an architecturally designed series that oozes style and practical functionality. Standout features include a 30deg tilt for specific directional lighting, a remote driver for ease of installation & a a mirrored reflector which providing optimum & effective glare control (UGR>19).

#### **Features & Benefits**

- 25.5 Watts
- White Trim
- 4000K, Cool White Colour Temperature
- 70° Beam Angle, 30° Tilt Angle
- Dimmable
- Deep Baffle Mirrored Reflector
- Glare Control, UGR>19

#### PRODUCT IMAGE







# **CLARA COLLECTION**

SKU: CLARA-COLLECTION

## PRODUCT IMAGES & DIMENSIONS





G966R25W70DWH4KPD

## **SPECIFICATIONS**

| SKU                 | G966R25W70DWH4KPD |
|---------------------|-------------------|
| Light Colour        | Cool White        |
| Wattage             | 25.5 W            |
| Trim colour         | White             |
| Warranty            | 3 Years           |
| Lamp Type           | LED               |
| Working temperature | -20°~ 40C°        |
| Kelvin              | 4000K             |