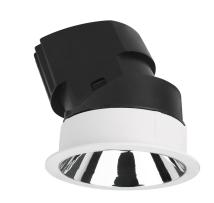

#### PRODUCT IMAGE

#### QUOTE: PROJECT: TYPE:

The Clara collection is an architecturally designed series that oozes style and practical functionality. Standout features include a 30deg tilt for specific directional lighting, a remote driver for ease of installation & a a mirrored reflector which providing optimum & effective glare control (UGR>19).

#### **Features & Benefits**

- 25.5 Watts
- White Trim
- 4000K, Cool White Colour Temperature
- 70° Beam Angle, 30° Tilt Angle
- Dimmable
- Deep Baffle Mirrored Reflector
- Glare Control, UGR>19