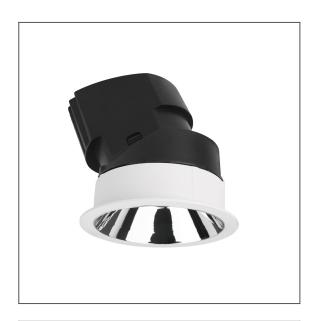

## PRODUCT IMAGES & DIMENSIONS

G966R25W70DWH4KPD

## **SPECIFICATIONS**

| SKU                 | G966R25W70DWH4KPD |
|---------------------|-------------------|
| Light Colour        | Cool White        |
| Wattage             | 25.5 W            |
| Trim colour         | White             |
| Warranty            | 3 Years           |
| Lamp Type           | LED               |
| Working temperature | -20°~ 40C°        |
| Kelvin              | 4000K             |