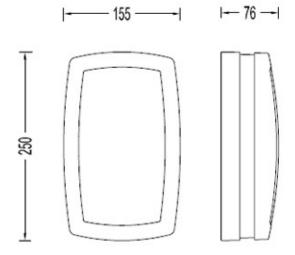

# **Specifications**

| SKU           | DECROLC6535                             |
|---------------|-----------------------------------------|
| Light Colour  | Warm White                              |
| Wattage       | 12W W                                   |
| Lumen output  | 550 lm                                  |
| IP rating     | 54                                      |
| IK Rating     | 08                                      |
| CRI           | 80                                      |
| Length        | 250 mm                                  |
| Width         | 155 mm                                  |
| Height        | 75 mm                                   |
| Lifespan      | 36,000 Hours                            |
| Warranty      | 5 Years                                 |
| Dimmable      | Non-Dimmable                            |
| Mounting type | Surface                                 |
| LED source    | Epistar                                 |
| Material      | Aluminium Body & Polycarbonate Diffuser |
| Lamp Type     | LED                                     |
| Input voltage | 240 Volt AC 50HZ                        |
| Wiring method | Hardwire                                |
| Kelvin        | 3000K                                   |

### **Dimensional Drawings**