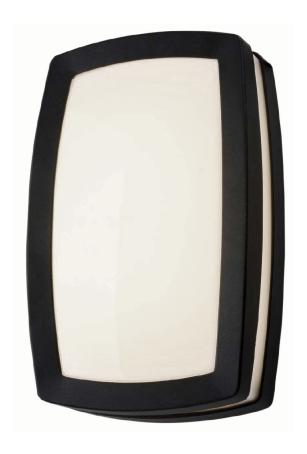

# 12W 3K RECTANGLE BULKHEAD

### **DECROLC6535**

The JAGUAR is a modern, exterior bulkhead designed for both for interior and exterior applications. With aluminium housing and a magnetic cover that hides the screws and protects them from salt water, it is a robust fitting with an IP54 weatherproof rating. The UV stabilised polycarbonate diffuser aids outstanding light distribution, with excellent vandal resistance.

### **Features & Benefits**

- •IP54
- •IK08
- •UV stabilized diffuser
- Magnetic cover

www.anllighting.com.au