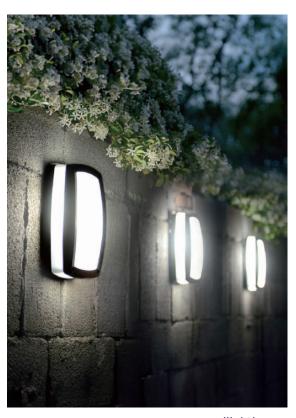

### **DECROLC6535**

The JAGUAR is a modern, exterior bulkhead designed for both for interior and exterior applications. With aluminium housing and a magnetic cover that hides the screws and protects them from salt water, it is a robust fitting with an IP54 weatherproof rating. The UV stabilised polycarbonate diffuser aids outstanding light distribution, with excellent vandal resistance.