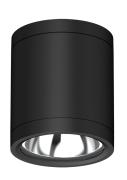

# **DENARI COLLECTION**

SKU: DENARI-COLLECTION

### QUOTE: PROJECT: TYPE:

This 10W Black LED Surface mounted light is colour temperature adjustable and easy to install. This multi purpose downlight is suitable for all types of situations for both indoor and outdoors, with its IP65 and IK06 ratings, including a 50,000 hour lifespan and 3 year warranty.

## **Features & Benefits**

- 1 O W
- •3 Colour Temperature Adjustable
- •IP65
- •IK06
- •die-cast Aluminium Body
- •Triac Dimming

#### PRODUCT IMAGE