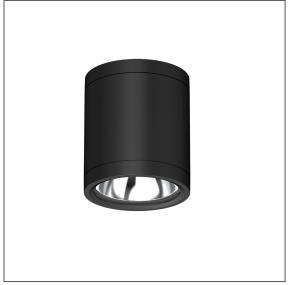

## PRODUCT IMAGES & DIMENSIONS

GSM-26910-1-CCT

GSM-26910-4-CCT

# **SPECIFICATIONS**

| SKU                      | GSM-26910-1-CCT  | GSM-26910-4-CCT  |
|--------------------------|------------------|------------------|
| Luminaire efficacy       | 80 lm/W          | 80 lm/W          |
| Weight                   | 0.6              | 0.6              |
| Light Colour             | 3CCT             | 3CCT             |
| Wattage                  | 10 W             | 10 W             |
| Lumen output             | 738, 807, 732 lm | 738, 807, 732 lm |
| IP rating                | 65               | 65               |
| IK Rating                | 6                | 6                |
| Beam Angle               | 75 Degrees       | 75 Degrees       |
| Trim colour              | White            | Black            |
| Diameter                 | 90 mm            | 90 mm            |
| Height                   | 107 mm           | 107 mm           |
| Lifespan                 | 50000 Hours      | 50000 Hours      |
| Warranty                 | 3 Years          | 3 Years          |
| Dimmable                 | Dimmable         | Dimmable         |
| Output current           | 230 mA           | 230 mA           |
| Constant current/voltage | Constant Current | Constant Current |