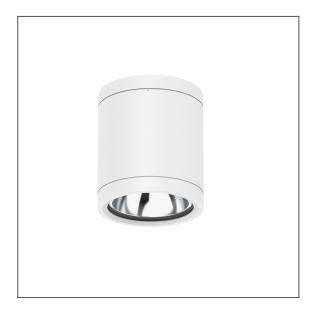

## PRODUCT IMAGES & DIMENSIONS

GSM-26910-1-CCT

GSM-26910-4-CCT

# **SPECIFICATIONS**

| SKU                      | GSM-26910-1-CCT  | GSM-26910-4-CCT  |
|--------------------------|------------------|------------------|
| Luminaire efficacy       | 80 lm/W          | 80 lm/W          |
| Weight                   | 0.6              | 0.6              |
| Light Colour             | 3CCT             | 3CCT             |
| Wattage                  | 10 W             | 10 W             |
| Lumen output             | 738, 807, 732 lm | 738, 807, 732 lm |
| IP rating                | 65               | 65               |
| IK Rating                | 6                | 6                |
| Beam Angle               | 75 Degrees       | 75 Degrees       |
| Trim colour              | White            | Black            |
| Diameter                 | 90 mm            | 90 mm            |
| Height                   | 107 mm           | 107 mm           |
| Lifespan                 | 50000 Hours      | 50000 Hours      |
| Warranty                 | 3 Years          | 3 Years          |
| Dimmable                 | Dimmable         | Dimmable         |
| Output current           | 230 mA           | 230 mA           |
| Constant current/voltage | Constant Current | Constant Current |