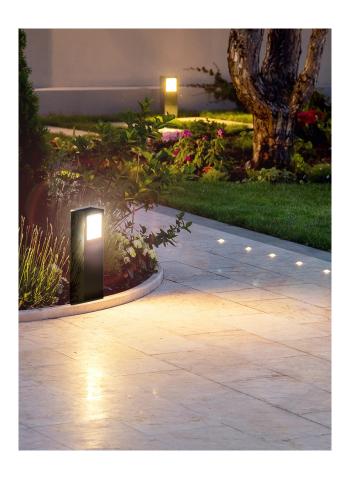

#### QUOTE: PROJECT: TYPE:

Our architecturally designed IP55 Franklin Bollards bring a touch of style and class to all outdoor areas. Featuring a die-cast aluminium body and integrated driver, the two sided symmetrical light output from these bollards creates a striking and contemporary visual effect.

#### **Features & Benefits**

- •11W
- •240V
- •IP55
- •Black die cast aluminum
- •Available in both 350mm & 650mm heights
- •ideal for commercial applications
- •Also available in a round head option