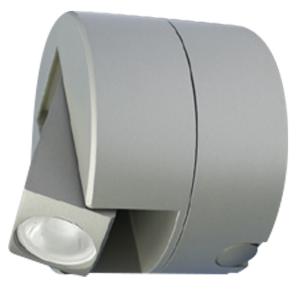

## G901LEDSMSI3K

3W LED surface mount wall light. Offers 352° rotation on upper deck and 90° tilt on lamp shaft. Features inbuilt 700mA LED driver, LED chip and lens.

## **Features & Benefits**

 $\cdot$  Adjustable wall light offering 350° rotation on upper deck, and 90° tilt on light shaft

- $\cdot$  Aluminium housing
- $\cdot$  Powder coat finish
- · Integrated non dimmable driver

## G901LEDSMSI3K