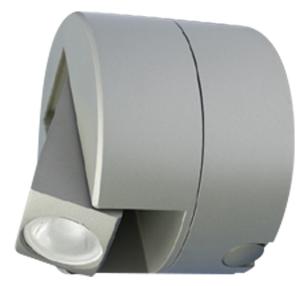

## G901LEDSMSI3K

3W LED surface mount wall light. Offers 352° rotation on upper deck and 90° tilt on lamp shaft. Features inbuilt 700mA LED driver, LED chip and lens.

## **Features & Benefits**

 $\cdot$  Adjustable wall light offering 350° rotation on upper deck, and 90° tilt on light shaft

- $\cdot$  Aluminium housing
- $\cdot$  Powder coat finish
- · Integrated non dimmable driver

## G901LEDSMSI3K