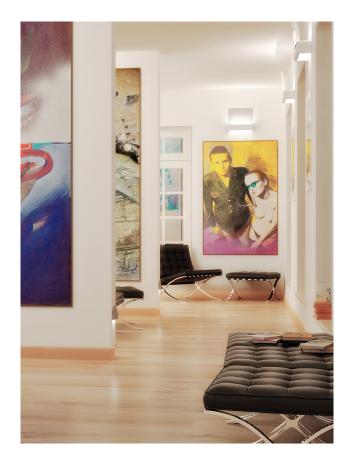

# **KELLY COLLECTION**

SKU: KELLY-COLLECTION

QUOTE: PROJECT: TYPE:

The KELLY COLLECTION features our stylish 2CCT Wall Light, perfectly suited to indoor applications. 2CCT technology provides the flexibility to adjust the colour temperature of the light emitted - Customise the ambiance of your space according to your preferences or specific lighting requirements. Whether you desire a warm and cosy atmosphere or a cool and refreshing illumination, the KELLY COLLECTION can adapt to your needs.