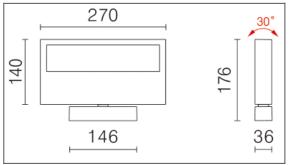

## **KELLY COLLECTION**

SKU: KELLY-COLLECTION

PRODUCT IMAGES & DIMENSIONS

### G8141WHCCT

### SPECIFICATIONS

| SKU          | G8141WHCCT    |
|--------------|---------------|
| EAN          | 9359682001890 |
| Light Colour | 2CCT          |
| Trim colour  | White         |
| Warranty     | 3 Years       |
| Lamp Type    | LED           |
| Kelvin       | 3000K/4000K   |