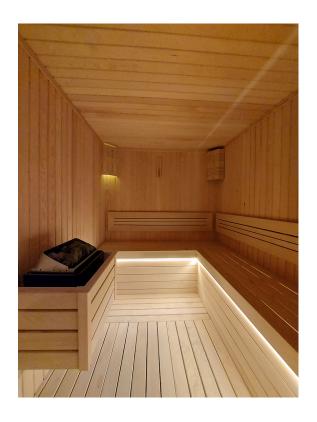

### LM-VBLST-010WW-68

Introducing the VIBE IP68 Weatherproof LED Strip, the ultimate lighting solution for environments that demand durability and performance. With its IP68 rating, this LED strip is built to withstand high temperatures and water exposure, making it perfect for saunas, steam rooms, spas, and other challenging settings.