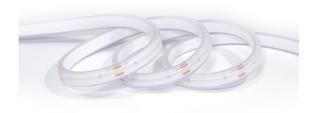

# 10W IP68 HIGH TEMPERATURE RESISTANT LED STRIP

### LM-VBLST-010WW-68

Introducing the VIBE IP68 Weatherproof LED Strip, the ultimate lighting solution for environments that demand durability and performance. With its IP68 rating, this LED strip is built to withstand high temperatures and water exposure, making it perfect for saunas, steam rooms, spas, and other challenging settings.

#### **Features & Benefits**

- IP68 weatherproof rating
- Suitable for high-temperature and wet environments
- 10W LED lighting
- Warm white 3000K
- 90 CRI