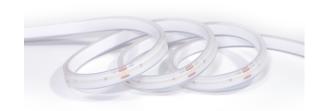

# 10W IP68 HIGH TEMPERATURE RESISTANT LED STRIP

### LM-VBLST-010WW-68

Introducing the VIBE IP68 Weatherproof LED Strip, the ultimate lighting solution for environments that demand durability and performance. With its IP68 rating, this LED strip is built to withstand high temperatures and water exposure, making it perfect for saunas, steam rooms, spas, and other challenging settings.

#### **Features & Benefits**

- IP68 weatherproof rating
- Suitable for high-temperature and wet environments
- 10W LED lighting
- Warm white 3000K
- 90 CRI