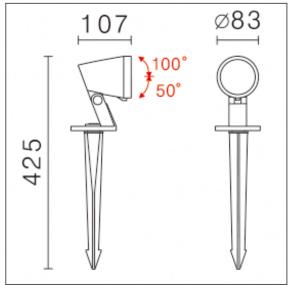

### PRODUCT IMAGES & DIMENSIONS

F715112VPCIP67BK

www.gentechlighting.com.au

| Length              | 107 mm         |
|---------------------|----------------|
| Width               | 83 mm          |
| Height              | 425 mm         |
| Lifespan            | 50000 Hours    |
| Warranty            | 3 Years        |
| Dimmable            | Non-Dimmable   |
| Mounting type       | Spike-Mounting |
| Material            | Polycarbonate  |
| Lamp Type           | LED            |
| Input voltage       | 12 Volt        |
| Weatherproof        | Weatherproof   |
| Working temperature | -20°~40°C      |