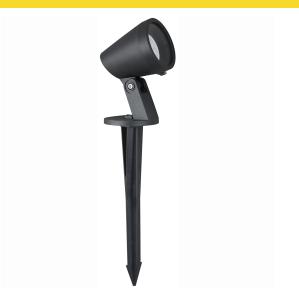

#### QUOTE: PROJECT: TYPE:

Gentech's Ross is a robust polycarbonate garden spotlight housing a 12V MR16 lamp. Comes with 30cm heavy duty detachable spike. May be used as a garden spike, or surface mounted garden spot.

#### **Features & Benefits**

- •150 degree tilt
- •IP67
- •IK06
- •Clear glass lens
- •Spike or surface mount
- •Complete with 3m double insulated round garden cable

#### PRODUCT IMAGE

### PRODUCT IMAGES & DIMENSIONS

F715112VPCIP67BK