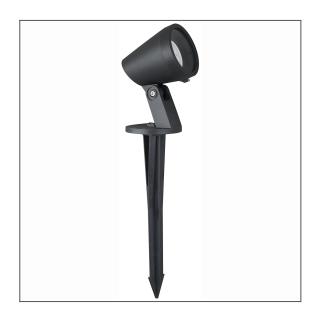

# **ROSS COLLECTION**

SKU: ROSS-COLLECTION







#### QUOTE: PROJECT: TYPE:

Gentech's Ross is a robust polycarbonate garden spotlight housing a 12V MR16 lamp. Comes with 30cm heavy duty detachable spike. May be used as a garden spike, or surface mounted garden spot.

#### **Features & Benefits**

- •150 degree tilt
- •IP67
- •IK06
- •Clear glass lens
- •Spike or surface mount
- •Complete with 3m double insulated round garden cable

#### PRODUCT IMAGE







# **ROSS COLLECTION**

SKU: ROSS-COLLECTION

### PRODUCT IMAGES & DIMENSIONS





F715112VPCIP67BK

## **SPECIFICATIONS**

| SKU         | F715112VPCIP67BK |
|-------------|------------------|
| IP rating   | 67               |
| IK Rating   | 6                |
| Trim colour | Black            |
| Base Type   | MR16             |

www.gentechlighting.com.au

| Length              | 107 mm         |
|---------------------|----------------|
| Width               | 83 mm          |
| Height              | 425 mm         |
| Lifespan            | 50000 Hours    |
| Warranty            | 3 Years        |
| Dimmable            | Non-Dimmable   |
| Mounting type       | Spike-Mounting |
| Material            | Polycarbonate  |
| Lamp Type           | LED            |
| Input voltage       | 12 Volt        |
| Weatherproof        | Weatherproof   |
| Working temperature |