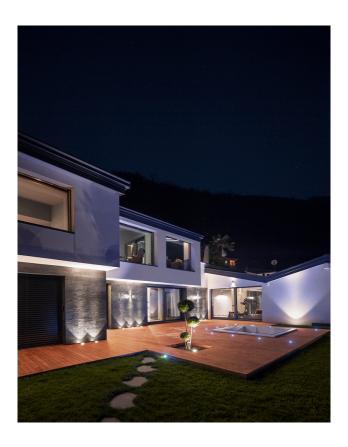

#### QUOTE: PROJECT: TYPE:

Gentech's Ross is a robust polycarbonate garden spotlight housing a 12V MR16 lamp. Comes with 30cm heavy duty detachable spike. May be used as a garden spike, or surface mounted garden spot.

#### **Features & Benefits**

- •150 degree tilt
- •IP67
- •IK06
- •Clear glass lens
- •Spike or surface mount
- •Complete with 3m double insulated round garden cable