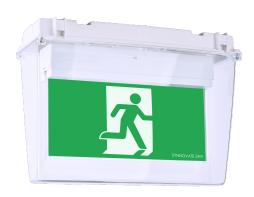

# CEILING MOUNTED WATERPROOF EMERGENCY EXIT LIGHT

### **SYNEXS-AQUA65**

LED Weatherproof IP65 Wall / Ceiling Mount 24m Exit Light c/w Synthium  $^{\text{\tiny M}}$  Battery

#### **Features & Benefits**

24m viewing distance