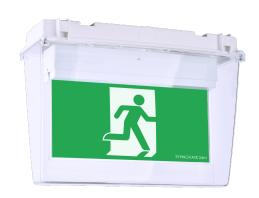

# CEILING MOUNTED WATERPROOF EMERGENCY EXIT LIGHT

#### **SYNEXS-AQUA65**

# **Specifications**

| SKU                 | SYNEXS-AQUA65                                 |
|---------------------|-----------------------------------------------|
| Weight              | 2.5                                           |
| Wattage             | 4 W                                           |
| IP rating           | 65                                            |
| Diameter            | 430 mm                                        |
| Length              | 430MM mm                                      |
| Width               | 310MM mm                                      |
| Height              | 160MM mm                                      |
| Lifespan            | 50000 Hours                                   |
| Warranty            | 3 Years                                       |
| Dimmable            | Non-Dimmable                                  |
| Mounting type       | Ceiling / Suspended,Surface,Wall or Suspended |
| Material            | Flame Retardant Polycarbonate                 |
| Weatherproof        | Weatherproof                                  |
| Working temperature | 1° TO 40°                                     |