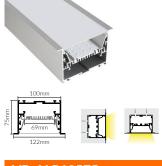

Applicable max power: <12W/M

Length:

Standard Finish\*:

1M/2M/2.5M/3M

Anodised

| VB-ALP118-2.5M        |               |
|-----------------------|---------------|
| Applicable max power: | <12W/M        |
| Length:               | 1M/2M/2.5M/3M |
| Standard Finish*:     | Anodised      |