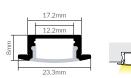

Black Diffuser

2 x End Cap

| VB-ALP003                                    |         |               |
|----------------------------------------------|---------|---------------|
| Applicable max                               | oower:  | <15W/M        |
| Length:                                      |         | 1M/2M/2.5M/3M |
| Standard Finish*                             | :       | Anodised      |
|                                              |         | Black         |
| Accessories:                                 |         |               |
| I PRI VINE VINE VINE VINE VINE VINE VINE VIN |         |               |
| 2 x End Cap                                  | Black l | Diffuser      |
|                                              |         |               |
|                                              |         |               |