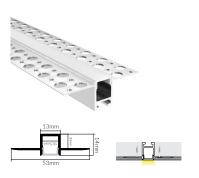

Applicable max power: <12W/M

Length:

Standard Finish\*:

1M/2M/2.5M/3M

Anodised

| VB-ALP118-2.5M        |               |
|-----------------------|---------------|
| Applicable max power: | <12W/M        |
| Length:               | 1M/2M/2.5M/3M |
| Standard Finish*:     | Anodised      |