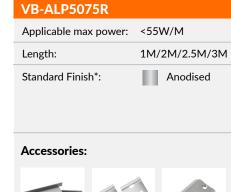

Black Diffuser

2 x End Cap

| VB-ALP003                                    |         |               |
|----------------------------------------------|---------|---------------|
| Applicable max                               | oower:  | <15W/M        |
| Length:                                      |         | 1M/2M/2.5M/3M |
| Standard Finish*                             | :       | Anodised      |
|                                              |         | Black         |
| Accessories:                                 |         |               |
| I PRI VINE VINE VINE VINE VINE VINE VINE VIN |         |               |
| 2 x End Cap                                  | Black l | Diffuser      |
|                                              |         |               |
|                                              |         |               |