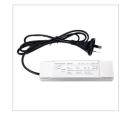

hs, widths, lengths, and styles to suit any lighting design. Whether you're aiming for a slim, low-profile look or need deeper channels for higher output, there's a profile to match. Choose from standard lengths like 1M, 2M, 2.5M and 3M, or request custom sizes to suit your project. Perfect for achieving a clean, integrated finish in ceilings, walls, and cabinetry.

Easily paired with VIBE's extensive range of 24V LED Strip Lights, these profiles offer a seamless solution for professional, custom lighting installations.

#### BROWSE OUR FULL RANGE OF 24V LED STRIP LIGHTS, NEON FLEX, LED DRIVERS & CONTROLLERS





**VBLST-24V-SERIES LED Strip Lights** 



RGB LED Strip Lights



VBLST-24V-RGB-SERIES NEON-FLEX-SERIES LED Neon Flex



VBLST-24V-COB-SERIES VBLD-24V-SERIE COB LED Strip Lights



Constant Voltage **LED Drivers** 



**VBLST-CTRL-SERIES LED Controllers**