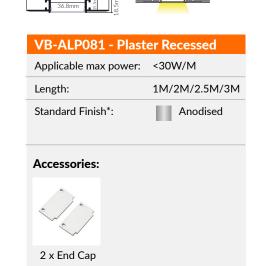

Black Diffuser

2 x End Cap

| VB-ALP003                                    |         |               |
|----------------------------------------------|---------|---------------|
| Applicable max                               | oower:  | <15W/M        |
| Length:                                      |         | 1M/2M/2.5M/3M |
| Standard Finish*                             | :       | Anodised      |
|                                              |         | Black         |
| Accessories:                                 |         |               |
| I PRI VINE VINE VINE VINE VINE VINE VINE VIN |         |               |
| 2 x End Cap                                  | Black l | Diffuser      |
|                                              |         |               |
|                                              |         |               |

2 x End Cap