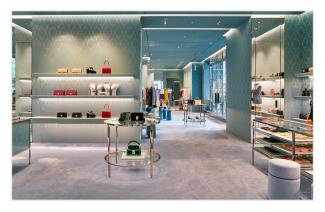

#### LET'S BRING YOUR CREATIVE VISION TO LIFE

Elevate your lighting design with our premium recessed aluminium profiles—crafted for seamless, continuous linear lighting in ceilings, walls, and cabinetry. Constructed from high-quality 6063-T5 aircraft-grade aluminium, these profiles ensure superior durability and heat dissipation—prolonging the lifespan of your LED strip lighting while delivering a clean, modern finish. Fitted with environmentally friendly PMMA/PC opal diffusers, they produce a soft, uniform light output that enhances architectural aesthetics.

### **Recessed Aluminium Profiles**

**VB-RALP-SERIES** 

Available in a variety of depths, widths, lengths, and styles to suit any lighting design. Whether you're aiming for a slim, low-profile look or need deeper channels for higher output, there's a profile to match. Choose from standard lengths like 1M, 2M, 2.5M and 3M, or request custom sizes to suit your project. Perfect for achieving a clean, integrated finish in ceilings, walls, and cabinetry.