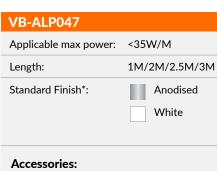

Available in standard lengths of 1M, 2M, 2.5M, and 3M, with custom sizes available on request. Finished in anodised aluminium as standard, with select models offered in black or white. Custom finishes can also be arranged—lead times may apply.

Applicable max power: <12W/M

Length:

Standard Finish\*:

1M/2M/2.5M/3M

Anodised

| VB-ALP118-2.5M        |               |
|-----------------------|---------------|
| Applicable max power: | <12W/M        |
| Length:               | 1M/2M/2.5M/3M |
| Standard Finish*:     | Anodised      |