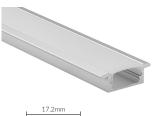

Applicable max power: <12W/M

Length:

Standard Finish\*:

1M/2M/2.5M/3M

Anodised

| VB-ALP118-2.5M        |               |
|-----------------------|---------------|
| Applicable max power: | <12W/M        |
| Length:               | 1M/2M/2.5M/3M |
| Standard Finish*:     | Anodised      |