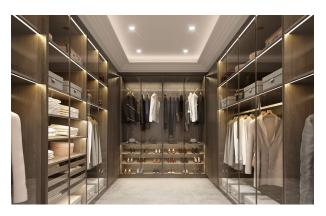

#### LET'S BRING YOUR CREATIVE VISION TO LIFE

Elevate your lighting design with our premium recessed aluminium profiles—crafted for seamless, continuous linear lighting in ceilings, walls, and cabinetry. Constructed from high-quality 6063-T5 aircraft-grade aluminium, these profiles ensure superior durability and heat dissipation—prolonging the lifespan of your LED strip lighting while delivering a clean, modern finish. Fitted with environmentally friendly PMMA/PC opal diffusers, they produce a soft, uniform light output that enhances architectural aesthetics.

#### **Key Features**

- **Versatile Installation:** Suitable for a wide range of applications including under cabinetry, ceilings and walls—ideal for achieving a refined architectural look.
- Seamless Linear Lighting: Designed for smooth, continuous light output with a clean, modern finish.
- Enhanced LED Performance: Effectively dissipates heat, helping to extend the lifespan and performance of your LED strip lights.
- Flexible Length Options: Most profiles are available in standard 1M, 2M, 2.5M and 3M lengths, with custom sizes available upon request.
- **High-Quality Diffuser:** Features a durable PC/PMMA opal diffuser for soft and even light distribution.
- Stylish Finish Options: Supplied in anodised aluminium as standard. Select models available in black and white, with custom colours available on request.

### **Recessed Aluminium Profiles**

**VB-RALP-SERIES** 

Available in a variety of depths, widths, lengths, and styles to suit any lighting design. Whether you're aiming for a slim, low-profile look or need deeper channels for higher output, there's a profile to match. Choose from standard lengths like 1M, 2M, 2.5M and 3M, or request custom sizes to suit your project. Perfect for achieving a clean, integrated finish in ceilings, walls, and cabinetry.