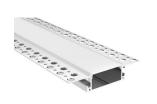

Applicable max power: <12W/M

Length:

Standard Finish\*:

1M/2M/2.5M/3M

Anodised

| VB-ALP118-2.5M        |               |
|-----------------------|---------------|
| Applicable max power: | <12W/M        |
| Length:               | 1M/2M/2.5M/3M |
| Standard Finish*:     | Anodised      |