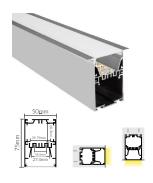

Black Diffuser

2 x End Cap

| VB-ALP003                                    |         |               |
|----------------------------------------------|---------|---------------|
| Applicable max                               | oower:  | <15W/M        |
| Length:                                      |         | 1M/2M/2.5M/3M |
| Standard Finish*                             | :       | Anodised      |
|                                              |         | Black         |
| Accessories:                                 |         |               |
| I PRI VINE VINE VINE VINE VINE VINE VINE VIN |         |               |
| 2 x End Cap                                  | Black l | Diffuser      |
|                                              |         |               |
|                                              |         |               |