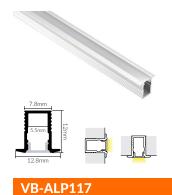

#### LET'S BRING YOUR CREATIVE VISION TO LIFE

Elevate your lighting design with our premium recessed aluminium profiles—crafted for seamless, continuous linear lighting in ceilings, walls, and cabinetry. Constructed from high-quality 6063-T5 aircraft-grade aluminium, these profiles ensure superior durability and heat dissipation—prolonging the lifespan of your LED strip lighting while delivering a clean, modern finish. Fitted with environmentally friendly PMMA/PC opal diffusers, they produce a soft, uniform light output that enhances architectural aesthetics.

#### **Key Features**

- **Versatile Installation:** Suitable for a wide range of applications including under cabinetry, ceilings and walls—ideal for achieving a refined architectural look.
- Seamless Linear Lighting: Designed for smooth, continuous light output with a clean, modern finish.
- Enhanced LED Performance: Effectively dissipates heat, helping to extend the lifespan and performance of your LED strip lights.
- Flexible Length Options: Most profiles are available in standard 1M, 2M, 2.5M and 3M lengths, with custom sizes available upon request.
- **High-Quality Diffuser:** Features a durable PC/PMMA opal diffuser for soft and even light distribution.
- Stylish Finish Options: Supplied in anodised aluminium as standard. Select models available in black and white, with custom colours available on request.

Applicable max power: <12W/M

Length:

Standard Finish\*:

1M/2M/2.5M/3M

Anodised

| VB-ALP118-2.5M        |               |
|-----------------------|---------------|
| Applicable max power: | <12W/M        |
| Length:               | 1M/2M/2.5M/3M |
| Standard Finish*:     | Anodised      |