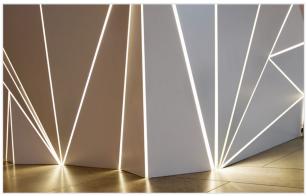

#### LET'S BRING YOUR CREATIVE VISION TO LIFE

Elevate your lighting design with our premium recessed aluminium profiles—crafted for seamless, continuous linear lighting in ceilings, walls, and cabinetry. Constructed from high-quality 6063-T5 aircraft-grade aluminium, these profiles ensure superior durability and heat dissipation—prolonging the lifespan of your LED strip lighting while delivering a clean, modern finish. Fitted with environmentally friendly PMMA/PC opal diffusers, they produce a soft, uniform light output that enhances architectural aesthetics.

### **Recessed Aluminium Profiles**

**VB-RALP-SERIES** 

Available in a variety of depths, widths, lengths, and styles to suit any lighting design. Whether you're aiming for a slim, low-profile look or need deeper channels for higher output, there's a profile to match. Choose from standard lengths like 1M, 2M, 2.5M and 3M, or request custom sizes to suit your project. Perfect for achieving a clean, integrated finish in ceilings, walls, and cabinetry.