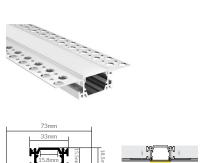

Black Diffuser

2 x End Cap

| VB-ALP003                                    |         |               |
|----------------------------------------------|---------|---------------|
| Applicable max                               | oower:  | <15W/M        |
| Length:                                      |         | 1M/2M/2.5M/3M |
| Standard Finish*                             | :       | Anodised      |
|                                              |         | Black         |
| Accessories:                                 |         |               |
| I PRI VINE VINE VINE VINE VINE VINE VINE VIN |         |               |
| 2 x End Cap                                  | Black l | Diffuser      |
|                                              |         |               |
|                                              |         |               |