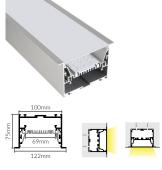

#### LET'S BRING YOUR CREATIVE VISION TO LIFE

Elevate your lighting design with our premium recessed aluminium profiles—crafted for seamless, continuous linear lighting in ceilings, walls, and cabinetry. Constructed from high-quality 6063-T5 aircraft-grade aluminium, these profiles ensure superior durability and heat dissipation—prolonging the lifespan of your LED strip lighting while delivering a clean, modern finish. Fitted with environmentally friendly PMMA/PC opal diffusers, they produce a soft, uniform light output that enhances architectural aesthetics.

### **Recessed Aluminium Profiles**

**VB-RALP-SERIES** 

Available in a variety of depths, widths, lengths, and styles to suit any lighting design. Whether you're aiming for a slim, low-profile look or need deeper channels for higher output, there's a profile to match. Choose from standard lengths like 1M, 2M, 2.5M and 3M, or request custom sizes to suit your project. Perfect for achieving a clean, integrated finish in ceilings, walls, and cabinetry.