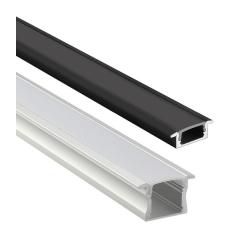

#### LET'S BRING YOUR CREATIVE VISION TO LIFE

Elevate your lighting design with our premium recessed aluminium profiles—crafted for seamless, continuous linear lighting in ceilings, walls, and cabinetry. Constructed from high-quality 6063-T5 aircraft-grade aluminium, these profiles ensure superior durability and heat dissipation—prolonging the lifespan of your LED strip lighting while delivering a clean, modern finish. Fitted with environmentally friendly PMMA/PC opal diffusers, they produce a soft, uniform light output that enhances architectural aesthetics.

Available in standard lengths of 1M, 2M, 2.5M, and 3M, with custom sizes available on request. Finished in anodised aluminium as standard, with select models offered in black or white. Custom finishes can also be arranged—lead times may apply.

#### **Key Features**

- **Versatile Installation:** Suitable for a wide range of applications including under cabinetry, ceilings and walls—ideal for achieving a refined architectural look.
- Seamless Linear Lighting: Designed for smooth, continuous light output with a clean, modern finish.
- Enhanced LED Performance: Effectively dissipates heat, helping to extend the lifespan and performance of your LED strip lights.
- Flexible Length Options: Most profiles are available in standard 1M, 2M, 2.5M and 3M lengths, with custom sizes available upon request.
- **High-Quality Diffuser:** Features a durable PC/PMMA opal diffuser for soft and even light distribution.
- Stylish Finish Options: Supplied in anodised aluminium as standard. Select models available in black and white, with custom colours available on request.

Black Diffuser

2 x End Cap

| VB-ALP003                                    |         |               |
|----------------------------------------------|---------|---------------|
| Applicable max                               | oower:  | <15W/M        |
| Length:                                      |         | 1M/2M/2.5M/3M |
| Standard Finish*                             | :       | Anodised      |
|                                              |         | Black         |
| Accessories:                                 |         |               |
| I PRI VINE VINE VINE VINE VINE VINE VINE VIN |         |               |
| 2 x End Cap                                  | Black l | Diffuser      |
|                                              |         |               |
|                                              |         |               |