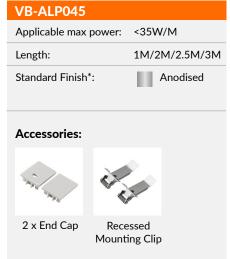

Available in standard lengths of 1M, 2M, 2.5M, and 3M, with custom sizes available on request. Finished in anodised aluminium as standard, with select models offered in black or white. Custom finishes can also be arranged—lead times may apply.

#### **Key Features**

- **Versatile Installation:** Suitable for a wide range of applications including under cabinetry, ceilings and walls—ideal for achieving a refined architectural look.
- Seamless Linear Lighting: Designed for smooth, continuous light output with a clean, modern finish.
- Enhanced LED Performance: Effectively dissipates heat, helping to extend the lifespan and performance of your LED strip lights.
- Flexible Length Options: Most profiles are available in standard 1M, 2M, 2.5M and 3M lengths, with custom sizes available upon request.
- **High-Quality Diffuser:** Features a durable PC/PMMA opal diffuser for soft and even light distribution.
- Stylish Finish Options: Supplied in anodised aluminium as standard. Select models available in black and white, with custom colours available on request.