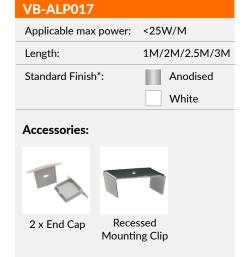

Available in standard lengths of 1M, 2M, 2.5M, and 3M, with custom sizes available on request. Finished in anodised aluminium as standard, with select models offered in black or white. Custom finishes can also be arranged—lead times may apply.

#### **Key Features**

- **Versatile Installation:** Suitable for a wide range of applications including under cabinetry, ceilings and walls—ideal for achieving a refined architectural look.
- Seamless Linear Lighting: Designed for smooth, continuous light output with a clean, modern finish.
- Enhanced LED Performance: Effectively dissipates heat, helping to extend the lifespan and performance of your LED strip lights.
- Flexible Length Options: Most profiles are available in standard 1M, 2M, 2.5M and 3M lengths, with custom sizes available upon request.
- **High-Quality Diffuser:** Features a durable PC/PMMA opal diffuser for soft and even light distribution.
- Stylish Finish Options: Supplied in anodised aluminium as standard. Select models available in black and white, with custom colours available on request.