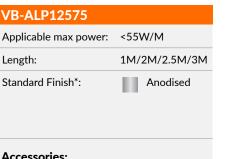

Applicable max power: <12W/M

Length:

Standard Finish\*:

1M/2M/2.5M/3M

Anodised

| VB-ALP118-2.5M        |               |
|-----------------------|---------------|
| Applicable max power: | <12W/M        |
| Length:               | 1M/2M/2.5M/3M |
| Standard Finish*:     | Anodised      |