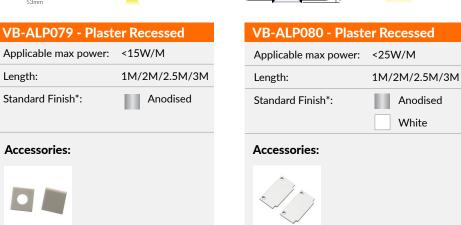

Applicable max power: <12W/M

Length:

Standard Finish\*:

1M/2M/2.5M/3M

Anodised

| VB-ALP118-2.5M        |               |
|-----------------------|---------------|
| Applicable max power: | <12W/M        |
| Length:               | 1M/2M/2.5M/3M |
| Standard Finish*:     | Anodised      |

Black Diffuser

2 x End Cap

| VB-ALP003                                    |         |               |
|----------------------------------------------|---------|---------------|
| Applicable max                               | oower:  | <15W/M        |
| Length:                                      |         | 1M/2M/2.5M/3M |
| Standard Finish*                             | :       | Anodised      |
|                                              |         | Black         |
| Accessories:                                 |         |               |
| I PRI VINE VINE VINE VINE VINE VINE VINE VIN |         |               |
| 2 x End Cap                                  | Black l | Diffuser      |
|                                              |         |               |
|                                              |         |               |