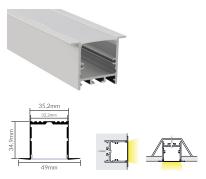

Black Diffuser

2 x End Cap

| VB-ALP003                                    |         |               |
|----------------------------------------------|---------|---------------|
| Applicable max                               | oower:  | <15W/M        |
| Length:                                      |         | 1M/2M/2.5M/3M |
| Standard Finish*                             | :       | Anodised      |
|                                              |         | Black         |
| Accessories:                                 |         |               |
| I PRI VINE VINE VINE VINE VINE VINE VINE VIN |         |               |
| 2 x End Cap                                  | Black l | Diffuser      |
|                                              |         |               |
|                                              |         |               |