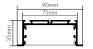

#### LET'S BRING YOUR CREATIVE VISION TO LIFE

Elevate your lighting design with our premium recessed aluminium profiles—crafted for seamless, continuous linear lighting in ceilings, walls, and cabinetry. Constructed from high-quality 6063-T5 aircraft-grade aluminium, these profiles ensure superior durability and heat dissipation—prolonging the lifespan of your LED strip lighting while delivering a clean, modern finish. Fitted with environmentally friendly PMMA/PC opal diffusers, they produce a soft, uniform light output that enhances architectural aesthetics.

### **Recessed Aluminium Profiles**

**VB-RALP-SERIES** 

Available in a variety of depths, widths, lengths, and styles to suit any lighting design. Whether you're aiming for a slim, low-profile look or need deeper channels for higher output, there's a profile to match. Choose from standard lengths like 1M, 2M, 2.5M and 3M, or request custom sizes to suit your project. Perfect for achieving a clean, integrated finish in ceilings, walls, and cabinetry.