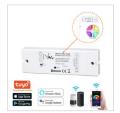

it any lighting design. Whether you're aiming for a slim, low-profile look or need deeper channels for higher output, there's a profile to match. Choose from standard lengths like 1M, 2M, 2.5M and 3M, or request custom sizes to suit your project. Perfect for achieving a clean, integrated finish in ceilings, walls, and cabinetry.

Easily paired with VIBE's extensive range of 24V LED Strip Lights, these profiles offer a seamless solution for professional, custom lighting installations.

#### BROWSE OUR FULL RANGE OF 24V LED STRIP LIGHTS, NEON FLEX, LED DRIVERS & CONTROLLERS





**VBLST-24V-SERIES LED Strip Lights** 



RGB LED Strip Lights



VBLST-24V-RGB-SERIES NEON-FLEX-SERIES LED Neon Flex



VBLST-24V-COB-SERIES VBLD-24V-SERIE COB LED Strip Lights



Constant Voltage **LED Drivers** 



**VBLST-CTRL-SERIES LED Controllers**