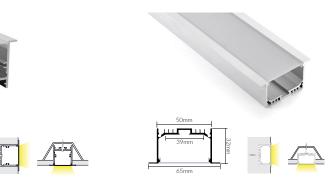

## **Recessed Aluminium Profiles**

**VB-RALP-SERIES** 

Inner Clip

Recessed

Mounting Clip

Length:

2 x End Cap

2 x End Cap