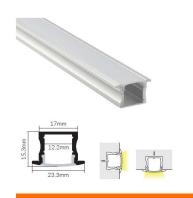

Applicable max power: <12W/M

Length:

Standard Finish\*:

1M/2M/2.5M/3M

Anodised

| VB-ALP118-2.5M        |               |
|-----------------------|---------------|
| Applicable max power: | <12W/M        |
| Length:               | 1M/2M/2.5M/3M |
| Standard Finish*:     | Anodised      |