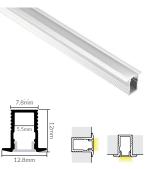

#### LET'S BRING YOUR CREATIVE VISION TO LIFE

Elevate your lighting design with our premium recessed aluminium profiles—crafted for seamless, continuous linear lighting in ceilings, walls, and cabinetry. Constructed from high-quality 6063-T5 aircraft-grade aluminium, these profiles ensure superior durability and heat dissipation—prolonging the lifespan of your LED strip lighting while delivering a clean, modern finish. Fitted with environmentally friendly PMMA/PC opal diffusers, they produce a soft, uniform light output that enhances architectural aesthetics.

#### **Key Features**

- **Versatile Installation:** Suitable for a wide range of applications including under cabinetry, ceilings and walls—ideal for achieving a refined architectural look.
- Seamless Linear Lighting: Designed for smooth, continuous light output with a clean, modern finish.
- Enhanced LED Performance: Effectively dissipates heat, helping to extend the lifespan and performance of your LED strip lights.
- Flexible Length Options: Most profiles are available in standard 1M, 2M, 2.5M and 3M lengths, with custom sizes available upon request.
- **High-Quality Diffuser:** Features a durable PC/PMMA opal diffuser for soft and even light distribution.
- Stylish Finish Options: Supplied in anodised aluminium as standard. Select models available in black and white, with custom colours available on request.

Applicable max power: <12W/M

Length:

Standard Finish\*:

1M/2M/2.5M/3M

Anodised

| VB-ALP118-2.5M        |               |
|-----------------------|---------------|
| Applicable max power: | <12W/M        |
| Length:               | 1M/2M/2.5M/3M |
| Standard Finish*:     | Anodised      |