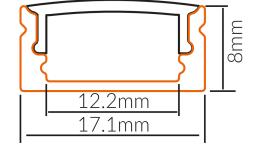

### Specifications

| SKU           | VB-ALP002-R-1M                                                    |
|---------------|-------------------------------------------------------------------|
| EAN           | 9340994403083                                                     |
| IP rating     | 20                                                                |
| Trim colour   | Opal Matte                                                        |
| Length        | 1000 mm                                                           |
| Height        | 8 mm                                                              |
| Mounting type | Surface, Suspended                                                |
| Accessories   | 2 x End Caps, Plastic Mounting<br>Clips, Rotatable Mounting Clip. |
| Diffuser      | Opal                                                              |
| Weatherproof  | Non-weatherproof                                                  |

**Dimensional Drawings** 

Photometric information available upon request.