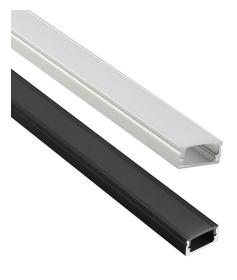

## ALUMINUM PROFILE, WITH PMMA OPAL MATT DIFF

### VB-ALP002-R-1M

Vibe's Series of Aluminium Profiles use high quality 6063-T5 aircraft Aluminium and environmentally friendly PMMA (polymethyl methacrylate) or PC (polycarbonate) covers, producing an elegant appearance with excellent heat dissipation. Please note: Required end caps, mounting clips and LED Strip Lighting sold separately under code VB-ALP-ACC & VBLST.

#### **Features & Benefits**

- Applicable Max Power: <18W P/M.
- Surface mounted extrusions are the perfect answer when the design doesn't allow or doesn't warrant a recessed profile & in many cases you will find a recessed profile has a surface mount "twin brother" in both size & shape.
- Suspended Extrusions look great over any kitchen bench, reception desk or bar top etc and make any retail shop display look stylish and modern.
- Prolong the life of your LED strip lights by dissipating the heat generated during operation
- Perfect for seamless continuous linear lighting
- Most (not all) are supplied in 1m, 2m & 3m lengths & can also be customised upon request.
- $\bullet$  PC/PMMA Opal Diffuser  $\bullet$  All available as standard Anodised Aluminium colour
- \* Some models/sizes available in Black & White
- \*\* Custom colour also available on request

### Specifications

| SKU           | VB-ALP002-R-1M                                                    |
|---------------|-------------------------------------------------------------------|
| EAN           | 9340994403083                                                     |
| IP rating     | 20                                                                |
| Trim colour   | Opal Matte                                                        |
| Length        | 1000 mm                                                           |
| Height        | 8 mm                                                              |
| Mounting type | Surface, Suspended                                                |
| Accessories   | 2 x End Caps, Plastic Mounting<br>Clips, Rotatable Mounting Clip. |
| Diffuser      | Opal                                                              |
| Weatherproof  | Non-weatherproof                                                  |