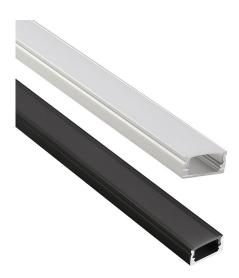

## ALUMINUM PROFILE, WITH PMMA OPAL MATT DIFF

### VB-ALP002-R-1M

Vibe's Series of Aluminium Profiles use high quality 6063-T5 aircraft Aluminium and environmentally friendly PMMA (polymethyl methacrylate) or PC (polycarbonate) covers, producing an elegant appearance with excellent heat dissipation. Please note: Required end caps, mounting clips and LED Strip Lighting sold separately under code VB-ALP-ACC & VBLST.

#### **Features & Benefits**

- Applicable Max Power: <18W P/M.
- Surface mounted extrusions are the perfect answer when the design doesn't allow or doesn't warrant a recessed profile & in many cases you will find a recessed profile has a surface mount "twin brother" in both size & shape.
- Suspended Extrusions look great over any kitchen bench, reception desk or bar top etc and make any retail shop display look stylish and modern.
- Prolong the life of your LED strip lights by dissipating the heat generated during operation
- Perfect for seamless continuous linear lighting
- Most (not all) are supplied in 1m, 2m & 3m lengths & can also be customised upon request.
- $\bullet$  PC/PMMA Opal Diffuser  $\bullet$  All available as standard Anodised Aluminium colour
- \* Some models/sizes available in Black & White
- \*\* Custom colour also available on request

### Specifications

| SKU           | VB-ALP002-R-1M                                                    |
|---------------|-------------------------------------------------------------------|
| EAN           | 9340994403083                                                     |
| IP rating     | 20                                                                |
| Trim colour   | Opal Matte                                                        |
| Length        | 1000 mm                                                           |
| Height        | 8 mm                                                              |
| Mounting type | Surface, Suspended                                                |
| Accessories   | 2 x End Caps, Plastic Mounting<br>Clips, Rotatable Mounting Clip. |
| Diffuser      | Opal                                                              |
| Weatherproof  | Non-weatherproof                                                  |