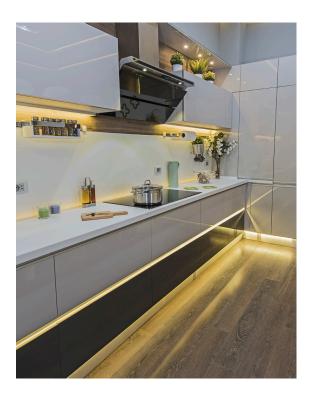

#### **Features & Benefits**

- Applicable Max Power: <18W P/M.
- Surface mounted extrusions are the perfect answer when the design doesn't allow or doesn't warrant a recessed profile & in many cases you will find a recessed profile has a surface mount "twin brother" in both size & shape.
- Suspended Extrusions look great over any kitchen bench, reception desk or bar top etc and make any retail shop display look stylish and modern.
- Prolong the life of your LED strip lights by dissipating the heat generated during operation
- Perfect for seamless continuous linear lighting
- Most (not all) are supplied in 1m, 2m & 3m lengths & can also be customised upon request.
- $\bullet$  PC/PMMA Opal Diffuser  $\bullet$  All available as standard Anodised Aluminium colour
- \* Some models/sizes available in Black & White
- \*\* Custom colour also available on request