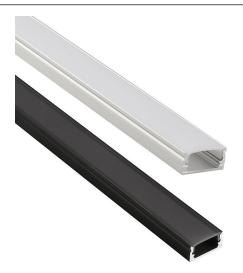

#### VB-ALP002-R-2M-BLK

Vibe's Series of Aluminium Profiles use high quality 6063-T5 aircraft Aluminium and environmentally friendly PMMA (polymethyl methacrylate) or PC (polycarbonate) covers, producing an elegant appearance with excellent heat dissipation. Please note: Required end caps, mounting clips and LED Strip Lighting sold separately under code VB-ALP-ACC & VBLST.

### **Features & Benefits**

- Applicable Max Power: <18W P/M.
- Surface mounted extrusions are the perfect answer when the design doesn't allow or doesn't warrant a recessed profile & in many cases you will find a recessed profile has a surface mount "twin brother" in both size & shape.
- Suspended Extrusions look great over any kitchen bench, reception desk or bar top etc and make any retail shop display look stylish and modern.
- Prolong the life of your LED strip lights by dissipating the heat generated during operation
- Perfect for seamless continuous linear lighting
- Most (not all) are supplied in 1m, 2m & 3m lengths & can also be customised upon request.
- PC/PMMA Opal Diffuser All available as standard Anodised Aluminium colour
- \* Some models/sizes available in Black & White
- \*\* Custom colour also available on request

## **Specifications**

| SKU           | VB-ALP002-R-2M-BLK                                                |
|---------------|-------------------------------------------------------------------|
| EAN           | 9340994407968                                                     |
| IP rating     | 20                                                                |
| Trim colour   | Black                                                             |
| Length        | 2000 mm                                                           |
| Height        | 8 mm                                                              |
| Mounting type | Surface, Suspended                                                |
| Material      | Aluminium                                                         |
| Accessories   | 2 x End Caps, Plastic Mounting<br>Clips, Rotatable Mounting Clip. |
| Diffuser      | Opal                                                              |
| Weatherproof  | Non-weatherproof                                                  |