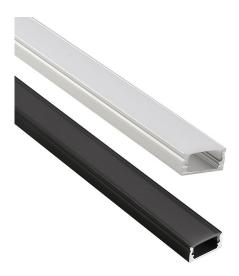

#### VB-ALP002-R-2M-BLK

Vibe's Series of Aluminium Profiles use high quality 6063-T5 aircraft Aluminium and environmentally friendly PMMA (polymethyl methacrylate) or PC (polycarbonate) covers, producing an elegant appearance with excellent heat dissipation. Please note: Required end caps, mounting clips and LED Strip Lighting sold separately under code VB-ALP-ACC & VBLST.

### **Features & Benefits**

- Applicable Max Power: <18W P/M.
- Surface mounted extrusions are the perfect answer when the design doesn't allow or doesn't warrant a recessed profile & in many cases you will find a recessed profile has a surface mount "twin brother" in both size & shape.
- Suspended Extrusions look great over any kitchen bench, reception desk or bar top etc and make any retail shop display look stylish and modern.
- Prolong the life of your LED strip lights by dissipating the heat generated during operation
- Perfect for seamless continuous linear lighting
- Most (not all) are supplied in 1m, 2m & 3m lengths & can also be customised upon request.
- PC/PMMA Opal Diffuser All available as standard Anodised Aluminium colour
- \* Some models/sizes available in Black & White
- \*\* Custom colour also available on request

## **Specifications**

| SKU           | VB-ALP002-R-2M-BLK                                                |
|---------------|-------------------------------------------------------------------|
| EAN           | 9340994407968                                                     |
| IP rating     | 20                                                                |
| Trim colour   | Black                                                             |
| Length        | 2000 mm                                                           |
| Height        | 8 mm                                                              |
| Mounting type | Surface, Suspended                                                |
| Material      | Aluminium                                                         |
| Accessories   | 2 x End Caps, Plastic Mounting<br>Clips, Rotatable Mounting Clip. |
| Diffuser      | Opal                                                              |
| Weatherproof  | Non-weatherproof                                                  |