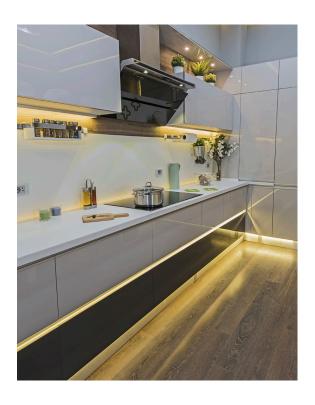

### **Features & Benefits**

- Applicable Max Power: <18W P/M.
- Surface mounted extrusions are the perfect answer when the design doesn't allow or doesn't warrant a recessed profile & in many cases you will find a recessed profile has a surface mount "twin brother" in both size & shape.
- Suspended Extrusions look great over any kitchen bench, reception desk or bar top etc and make any retail shop display look stylish and modern.
- Prolong the life of your LED strip lights by dissipating the heat generated during operation
- Perfect for seamless continuous linear lighting
- Most (not all) are supplied in 1m, 2m & 3m lengths & can also be customised upon request.
- PC/PMMA Opal Diffuser All available as standard Anodised Aluminium colour
- \* Some models/sizes available in Black & White
- \*\* Custom colour also available on request