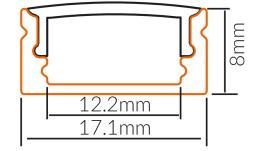

### **Specifications**

| SKU           | VB-ALP002-R-2M                                                    |
|---------------|-------------------------------------------------------------------|
| EAN           | 9340994403076                                                     |
| IP rating     | 20                                                                |
| Trim colour   | Opal Matte                                                        |
| Length        | 2000 mm                                                           |
| Height        | 8 mm                                                              |
| Mounting type | Surface, Suspended                                                |
| Material      | Aluminium                                                         |
| Accessories   | 2 x End Caps, Plastic Mounting<br>Clips, Rotatable Mounting Clip. |
| Diffuser      | Frosted                                                           |
| Weatherproof  | Non-weatherproof                                                  |

**Dimensional Drawings** 

Photometric information available upon request.