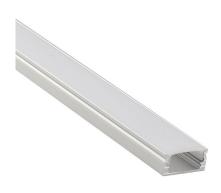

## ALUMINUM PROFILE, WITH PMMA OPAL MATT DIFF

#### VB-ALP002-R-2M

Vibe's Series of Aluminium Profiles use high quality 6063-T5 aircraft Aluminium and environmentally friendly PMMA (polymethyl methacrylate) or PC (polycarbonate) covers, producing an elegant appearance with excellent heat dissipation. Please note: Required end caps, mounting clips and LED Strip Lighting sold separately under code VB-ALP-ACC & VBLST.

### **Specifications**

| SKU           | VB-ALP002-R-2M                                                    |
|---------------|-------------------------------------------------------------------|
| EAN           | 9340994403076                                                     |
| IP rating     | 20                                                                |
| Trim colour   | Opal Matte                                                        |
| Length        | 2000 mm                                                           |
| Height        | 8 mm                                                              |
| Mounting type | Surface, Suspended                                                |
| Material      | Aluminium                                                         |
| Accessories   | 2 x End Caps, Plastic Mounting<br>Clips, Rotatable Mounting Clip. |
| Diffuser      | Frosted                                                           |
| Weatherproof  | Non-weatherproof                                                  |