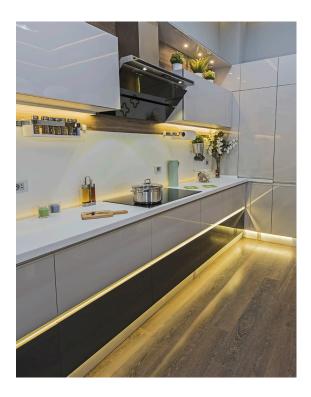

#### **Features & Benefits**

- Applicable Max Power: <18W P/M.
- Surface mounted extrusions are the perfect answer when the design doesn't allow or doesn't warrant a recessed profile & in many cases you will find a recessed profile has a surface mount "twin brother" in both size & shape.
- Suspended Extrusions look great over any kitchen bench, reception desk or bar top etc and make any retail shop display look stylish and modern.
- Prolong the life of your LED strip lights by dissipating the heat generated during operation
- Perfect for seamless continuous linear lighting
- Most (not all) are supplied in 1m, 2m & 3m lengths & can also be customised upon request.
- $\bullet$  PC/PMMA Opal Diffuser  $\bullet$  All available as standard Anodised Aluminium colour
- \* Some models/sizes available in Black & White
- \*\* Custom colour also available on request