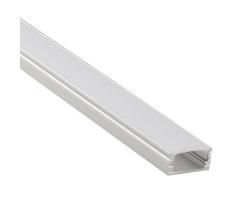

## ALUMINUM PROFILE, WITH PMMA OPAL MATT DIFF

#### VB-ALP002-R-2M

Vibe's Series of Aluminium Profiles use high quality 6063-T5 aircraft Aluminium and environmentally friendly PMMA (polymethyl methacrylate) or PC (polycarbonate) covers, producing an elegant appearance with excellent heat dissipation. Please note: Required end caps, mounting clips and LED Strip Lighting sold separately under code VB-ALP-ACC & VBLST.

### **Specifications**

| SKU           | VB-ALP002-R-2M                                                    |
|---------------|-------------------------------------------------------------------|
| EAN           | 9340994403076                                                     |
| IP rating     | 20                                                                |
| Trim colour   | Opal Matte                                                        |
| Length        | 2000 mm                                                           |
| Height        | 8 mm                                                              |
| Mounting type | Surface, Suspended                                                |
| Material      | Aluminium                                                         |
| Accessories   | 2 x End Caps, Plastic Mounting<br>Clips, Rotatable Mounting Clip. |
| Diffuser      | Frosted                                                           |
| Weatherproof  | Non-weatherproof                                                  |