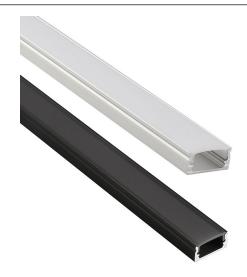

# ALUMINUM PROFILE, WITH PMMA OPAL MATT DIFF

#### VB-ALP002-R-3M

Vibe's Series of Aluminium Profiles use high quality 6063-T5 aircraft Aluminium and environmentally friendly PMMA (polymethyl methacrylate) or PC (polycarbonate) covers, producing an elegant appearance with excellent heat dissipation. Please note: Required end caps, mounting clips and LED Strip Lighting sold separately under code VB-ALP-ACC & VBLST.

### **Features & Benefits**

- Applicable Max Power: <18W P/M.
- Surface mounted extrusions are the perfect answer when the design doesn't allow or doesn't warrant a recessed profile & in many cases you will find a recessed profile has a surface mount "twin brother" in both size & shape.
- Suspended Extrusions look great over any kitchen bench, reception desk or bar top etc and make any retail shop display look stylish and modern.
- Prolong the life of your LED strip lights by dissipating the heat generated during operation
- Perfect for seamless continuous linear lighting
- Most (not all) are supplied in 1m, 2m & 3m lengths & can also be customised upon request.
- PC/PMMA Opal Diffuser All available as standard Anodised Aluminium colour
- \* Some models/sizes available in Black & White
- \*\* Custom colour also available on request

## **Specifications**

| SKU           | VB-ALP002-R-3M                                                    |
|---------------|-------------------------------------------------------------------|
| EAN           | 9340994407753                                                     |
| IP rating     | 20                                                                |
| Trim colour   | Opal Matte                                                        |
| Length        | 3000 mm                                                           |
| Height        | 8 mm                                                              |
| Mounting type | Surface, Suspended                                                |
| Material      | Aluminium                                                         |
| Accessories   | 2 x End Caps, Plastic Mounting<br>Clips, Rotatable Mounting Clip. |
| Diffuser      | Opal                                                              |
| Weatherproof  | Non-weatherproof                                                  |