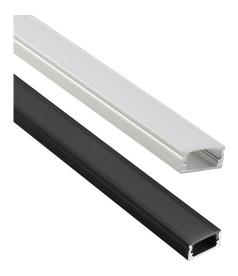

# ALUMINUM PROFILE, WITH PMMA OPAL MATT DIFF

#### VB-ALP002-R-3M

Vibe's Series of Aluminium Profiles use high quality 6063-T5 aircraft Aluminium and environmentally friendly PMMA (polymethyl methacrylate) or PC (polycarbonate) covers, producing an elegant appearance with excellent heat dissipation. Please note: Required end caps, mounting clips and LED Strip Lighting sold separately under code VB-ALP-ACC & VBLST.

### **Features & Benefits**

- Applicable Max Power: <18W P/M.
- Surface mounted extrusions are the perfect answer when the design doesn't allow or doesn't warrant a recessed profile & in many cases you will find a recessed profile has a surface mount "twin brother" in both size & shape.
- Suspended Extrusions look great over any kitchen bench, reception desk or bar top etc and make any retail shop display look stylish and modern.
- Prolong the life of your LED strip lights by dissipating the heat generated during operation
- Perfect for seamless continuous linear lighting
- Most (not all) are supplied in 1m, 2m & 3m lengths & can also be customised upon request.
- PC/PMMA Opal Diffuser All available as standard Anodised Aluminium colour
- \* Some models/sizes available in Black & White
- \*\* Custom colour also available on request

## **Specifications**

| SKU           | VB-ALP002-R-3M                                                    |
|---------------|-------------------------------------------------------------------|
| EAN           | 9340994407753                                                     |
| IP rating     | 20                                                                |
| Trim colour   | Opal Matte                                                        |
| Length        | 3000 mm                                                           |
| Height        | 8 mm                                                              |
| Mounting type | Surface, Suspended                                                |
| Material      | Aluminium                                                         |
| Accessories   | 2 x End Caps, Plastic Mounting<br>Clips, Rotatable Mounting Clip. |
| Diffuser      | Opal                                                              |
| Weatherproof  | Non-weatherproof                                                  |