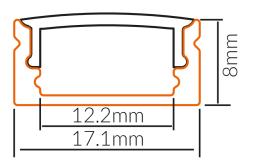

**Dimensional Drawings** 

Photometric information available upon request.

## **Specifications**

| SKU           | VB-ALP002-R-3M                                                    |
|---------------|-------------------------------------------------------------------|
| EAN           | 9340994407753                                                     |
| IP rating     | 20                                                                |
| Trim colour   | Opal Matte                                                        |
| Length        | 3000 mm                                                           |
| Height        | 8 mm                                                              |
| Mounting type | Surface, Suspended                                                |
| Material      | Aluminium                                                         |
| Accessories   | 2 x End Caps, Plastic Mounting<br>Clips, Rotatable Mounting Clip. |
| Diffuser      | Opal                                                              |
| Weatherproof  | Non-weatherproof                                                  |