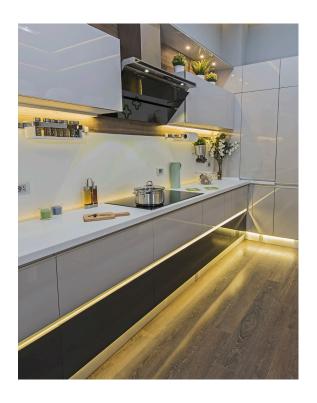

### **Features & Benefits**

- Applicable Max Power: <18W P/M.
- Surface mounted extrusions are the perfect answer when the design doesn't allow or doesn't warrant a recessed profile & in many cases you will find a recessed profile has a surface mount "twin brother" in both size & shape.
- Suspended Extrusions look great over any kitchen bench, reception desk or bar top etc and make any retail shop display look stylish and modern.
- Prolong the life of your LED strip lights by dissipating the heat generated during operation
- Perfect for seamless continuous linear lighting
- Most (not all) are supplied in 1m, 2m & 3m lengths & can also be customised upon request.
- PC/PMMA Opal Diffuser All available as standard Anodised Aluminium colour
- \* Some models/sizes available in Black & White
- \*\* Custom colour also available on request