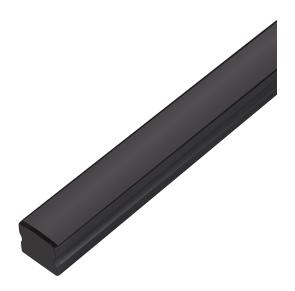

# ALUMINUM PROFILE, WITH PMMA OPAL MATT DIFF

#### VB-ALP004-R-1M-BLK

Vibe's Series of Aluminium Profiles use high quality 6063-T5 aircraft Aluminium and environmentally friendly PMMA (polymethyl methacrylate) or PC (polycarbonate) covers, producing an elegant appearance with excellent heat dissipation. Please note: Required end caps, mounting clips and LED Strip Lighting sold separately under code VB-ALP-ACC & VBLST.

## VB-ALP004-R-1M-BLK

## **Specifications**

| SKU           | VB-ALP004-R-1M-BLK                                                     |
|---------------|------------------------------------------------------------------------|
| EAN           | 9340994028965                                                          |
| IP rating     | 20                                                                     |
| Trim colour   | Black                                                                  |
| Length        | 1000 mm                                                                |
| Height        | 15 mm                                                                  |
| Mounting type | Surface, Suspended                                                     |
| Material      | Aluminium                                                              |
| Accessories   | 2x End Caps, 2 x Plastic<br>Mounting Clips, Rotatable<br>Mounting Clip |
| Diffuser      | Opal                                                                   |
| Weatherproof  | Non-weatherproof                                                       |