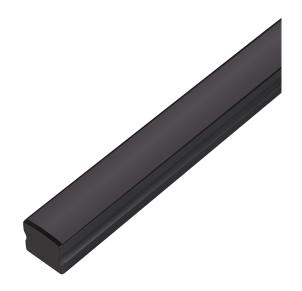

# ALUMINUM PROFILE, WITH PMMA OPAL MATT DIFF

#### VB-ALP004-R-1M-BLK

Vibe's Series of Aluminium Profiles use high quality 6063-T5 aircraft Aluminium and environmentally friendly PMMA (polymethyl methacrylate) or PC (polycarbonate) covers, producing an elegant appearance with excellent heat dissipation. Please note: Required end caps, mounting clips and LED Strip Lighting sold separately under code VB-ALP-ACC & VBLST.

## VB-ALP004-R-1M-BLK

## **Specifications**

| SKU           | VB-ALP004-R-1M-BLK                                                     |
|---------------|------------------------------------------------------------------------|
| EAN           | 9340994028965                                                          |
| IP rating     | 20                                                                     |
| Trim colour   | Black                                                                  |
| Length        | 1000 mm                                                                |
| Height        | 15 mm                                                                  |
| Mounting type | Surface, Suspended                                                     |
| Material      | Aluminium                                                              |
| Accessories   | 2x End Caps, 2 x Plastic<br>Mounting Clips, Rotatable<br>Mounting Clip |
| Diffuser      | Opal                                                                   |
| Weatherproof  | Non-weatherproof                                                       |