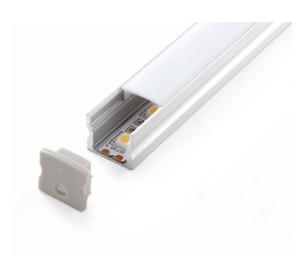

# ALUMINUM PROFILE, WITH PMMA OPAL MATT DIFF

#### **VB-ALP004-R-1M**

Vibe's Series of Aluminium Profiles use high quality 6063-T5 aircraft Aluminium and environmentally friendly PMMA (polymethyl methacrylate) or PC (polycarbonate) covers, producing an elegant appearance with excellent heat dissipation. Please note: Required end caps, mounting clips and LED Strip Lighting sold separately under code VB-ALP-ACC & VBLST.

## **Specifications**

| SKU           | VB-ALP004-R-1M                                                         |
|---------------|------------------------------------------------------------------------|
| EAN           | 9340994403168                                                          |
| IP rating     | 20                                                                     |
| Length        | 1000 mm                                                                |
| Height        | 15 mm                                                                  |
| Mounting type | Surface, Suspended                                                     |
| Material      | Aluminium                                                              |
| Accessories   | 2x End Caps, 2 x Plastic<br>Mounting Clips, Rotatable<br>Mounting Clip |
| Diffuser      | Opal                                                                   |
| Weatherproof  | Non-weatherproof                                                       |