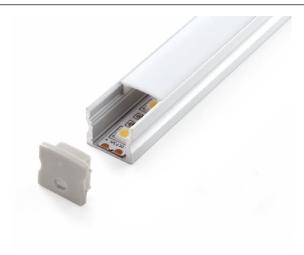

# ALUMINUM PROFILE, WITH PMMA OPAL MATT DIFF

#### **VB-ALP004-R-1M**

Vibe's Series of Aluminium Profiles use high quality 6063-T5 aircraft Aluminium and environmentally friendly PMMA (polymethyl methacrylate) or PC (polycarbonate) covers, producing an elegant appearance with excellent heat dissipation. Please note: Required end caps, mounting clips and LED Strip Lighting sold separately under code VB-ALP-ACC & VBLST.

## **Specifications**

| SKU           | VB-ALP004-R-1M                                                         |
|---------------|------------------------------------------------------------------------|
| EAN           | 9340994403168                                                          |
| IP rating     | 20                                                                     |
| Length        | 1000 mm                                                                |
| Height        | 15 mm                                                                  |
| Mounting type | Surface, Suspended                                                     |
| Material      | Aluminium                                                              |
| Accessories   | 2x End Caps, 2 x Plastic<br>Mounting Clips, Rotatable<br>Mounting Clip |
| Diffuser      | Opal                                                                   |
| Weatherproof  | Non-weatherproof                                                       |