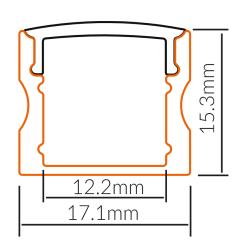

## **Specifications**

| SKU           | VB-ALP004-R-1M                                                         |
|---------------|------------------------------------------------------------------------|
| EAN           | 9340994403168                                                          |
| IP rating     | 20                                                                     |
| Length        | 1000 mm                                                                |
| Height        | 15 mm                                                                  |
| Mounting type | Surface, Suspended                                                     |
| Material      | Aluminium                                                              |
| Accessories   | 2x End Caps, 2 x Plastic<br>Mounting Clips, Rotatable<br>Mounting Clip |
| Diffuser      | Opal                                                                   |
| Weatherproof  | Non-weatherproof                                                       |

**Dimensional Drawings** 

Photometric information available upon request.