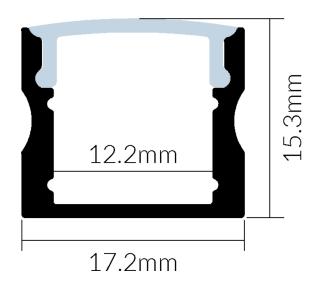

or bar top etc and make any retail shop display look stylish and modern.
- Prolong the life of your LED strip lights by dissipating the heat generated during operation
- Perfect for seamless continuous linear lighting
- $\bullet$  Most (not all) are supplied in 1m, 2m & 3m lengths & can also be customised upon request.
- PC/PMMA Opal Diffuser All available as standard Anodised Aluminium colour
- \* Some models/sizes available in Black & White
- \*\* Custom colour also available on request

## ALUMINIUM PROFILE, WITH PMMA OPAL MATTE DIFF 2.5M/PC

### VB-ALP004-R-2.5M

### **Specifications**

| SKU    | VB-ALP004-R-2.5M |
|--------|------------------|
| EAN    | 9340994030470    |
| Length | 2500 mm          |

Photometric information available upon request.



### **Dimensional Drawings**