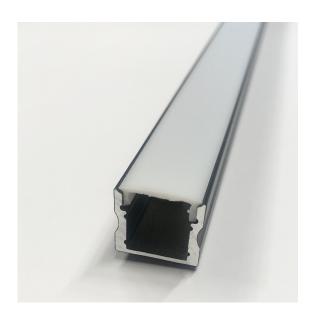

# ALUMINUM PROFILE, WITH PMMA OPAL MATT DIFF

### VB-ALP004-R-2M-BLK

Vibe's Series of Aluminium Profiles use high quality 6063-T5 aircraft Aluminium and environmentally friendly PMMA (polymethyl methacrylate) or PC (polycarbonate) covers, producing an elegant appearance with excellent heat dissipation. Please note: Required end caps, mounting clips and LED Strip Lighting sold separately under code VB-ALP-ACC & VBLST.

## VB-ALP004-R-2M-BLK