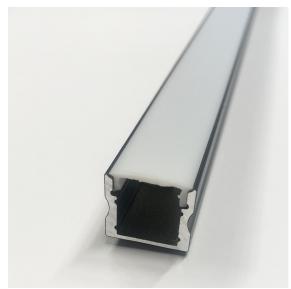

# ALUMINUM PROFILE, WITH PMMA OPAL MATT DIFF

## VB-ALP004-R-2M-BLK

## **Specifications**

| SKU           | VB-ALP004-R-2M-BLK                                                     |
|---------------|------------------------------------------------------------------------|
| EAN           | 9340994408002                                                          |
| IP rating     | 20                                                                     |
| Trim colour   | Black                                                                  |
| Length        | 2000 mm                                                                |
| Height        | 15 mm                                                                  |
| Mounting type | Surface, Suspended                                                     |
| Material      | Aluminium                                                              |
| Accessories   | 2x End Caps, 2 x Plastic<br>Mounting Clips, Rotatable<br>Mounting Clip |
| Diffuser      | Opal                                                                   |
| Weatherproof  | Non-weatherproof                                                       |