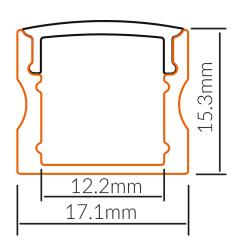

## **Specifications**

| SKU           | VB-ALP004-R-2M-BLK                                                     |
|---------------|------------------------------------------------------------------------|
| EAN           | 9340994408002                                                          |
| IP rating     | 20                                                                     |
| Trim colour   | Black                                                                  |
| Length        | 2000 mm                                                                |
| Height        | 15 mm                                                                  |
| Mounting type | Surface, Suspended                                                     |
| Material      | Aluminium                                                              |
| Accessories   | 2x End Caps, 2 x Plastic<br>Mounting Clips, Rotatable<br>Mounting Clip |
| Diffuser      | Opal                                                                   |
| Weatherproof  | Non-weatherproof                                                       |

**Dimensional Drawings** 

Photometric information available upon request.