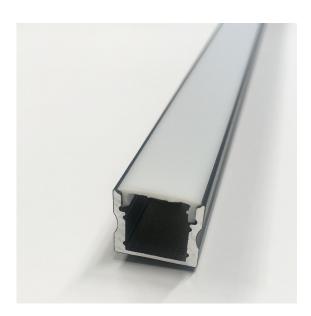

# ALUMINUM PROFILE, WITH PMMA OPAL MATT DIFF

#### VB-ALP004-R-2M-BLK

Vibe's Series of Aluminium Profiles use high quality 6063-T5 aircraft Aluminium and environmentally friendly PMMA (polymethyl methacrylate) or PC (polycarbonate) covers, producing an elegant appearance with excellent heat dissipation. Please note: Required end caps, mounting clips and LED Strip Lighting sold separately under code VB-ALP-ACC & VBLST.

## ALUMINUM PROFILE, WITH PMMA OPAL MATT DIFF

## VB-ALP004-R-2M-BLK