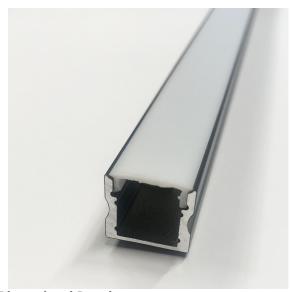

# ALUMINUM PROFILE, WITH PMMA OPAL MATT DIFF

#### VB-ALP004-R-2M-BLK

Vibe's Series of Aluminium Profiles use high quality 6063-T5 aircraft Aluminium and environmentally friendly PMMA (polymethyl methacrylate) or PC (polycarbonate) covers, producing an elegant appearance with excellent heat dissipation. Please note: Required end caps, mounting clips and LED Strip Lighting sold separately under code VB-ALP-ACC & VBLST.

## ALUMINUM PROFILE, WITH PMMA OPAL MATT DIFF

## VB-ALP004-R-2M-BLK