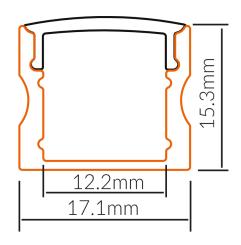

## **Specifications**

| SKU           | VB-ALP004-R-2M                                                         |
|---------------|------------------------------------------------------------------------|
| EAN           | 9340994403151                                                          |
| IP rating     | 20                                                                     |
| Length        | 2000 mm                                                                |
| Height        | 15 mm                                                                  |
| Mounting type | Surface, Suspended                                                     |
| Material      | Aluminium                                                              |
| Accessories   | 2x End Caps, 2 x Plastic<br>Mounting Clips, Rotatable<br>Mounting Clip |
| Diffuser      | Opal                                                                   |
| Weatherproof  | Non-weatherproof                                                       |

**Dimensional Drawings** 

Photometric information available upon request.