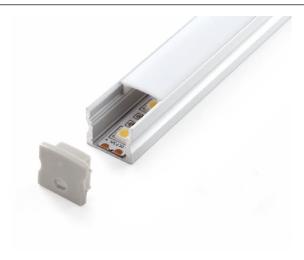

# ALUMINUM PROFILE, WITH PMMA OPAL MATT DIFF

#### VB-ALP004-R-2M

Vibe's Series of Aluminium Profiles use high quality 6063-T5 aircraft Aluminium and environmentally friendly PMMA (polymethyl methacrylate) or PC (polycarbonate) covers, producing an elegant appearance with excellent heat dissipation. Please note: Required end caps, mounting clips and LED Strip Lighting sold separately under code VB-ALP-ACC & VBLST.

## **Specifications**

| SKU           | VB-ALP004-R-2M                                                         |
|---------------|------------------------------------------------------------------------|
| EAN           | 9340994403151                                                          |
| IP rating     | 20                                                                     |
| Length        | 2000 mm                                                                |
| Height        | 15 mm                                                                  |
| Mounting type | Surface, Suspended                                                     |
| Material      | Aluminium                                                              |
| Accessories   | 2x End Caps, 2 x Plastic<br>Mounting Clips, Rotatable<br>Mounting Clip |
| Diffuser      | Opal                                                                   |
| Weatherproof  | Non-weatherproof                                                       |