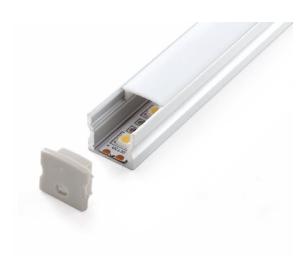

# ALUMINUM PROFILE, WITH PMMA OPAL MATT DIFF

#### VB-ALP004-R-2M

Vibe's Series of Aluminium Profiles use high quality 6063-T5 aircraft Aluminium and environmentally friendly PMMA (polymethyl methacrylate) or PC (polycarbonate) covers, producing an elegant appearance with excellent heat dissipation. Please note: Required end caps, mounting clips and LED Strip Lighting sold separately under code VB-ALP-ACC & VBLST.

## **Specifications**

| SKU           | VB-ALP004-R-2M                                                         |
|---------------|------------------------------------------------------------------------|
| EAN           | 9340994403151                                                          |
| IP rating     | 20                                                                     |
| Length        | 2000 mm                                                                |
| Height        | 15 mm                                                                  |
| Mounting type | Surface, Suspended                                                     |
| Material      | Aluminium                                                              |
| Accessories   | 2x End Caps, 2 x Plastic<br>Mounting Clips, Rotatable<br>Mounting Clip |
| Diffuser      | Opal                                                                   |
| Weatherproof  | Non-weatherproof                                                       |