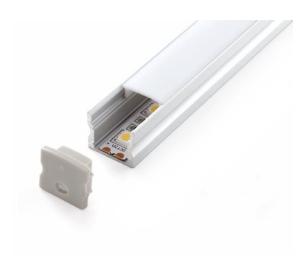

# ALUMINIUM PROFILE, PMMA OPAL MATTE DIF 3M/PC WHITE

### VB-ALP004-R-3M-WH

Vibe's Series of Aluminium Profiles use high quality 6063-T5 aircraft Aluminium and environmentally friendly PMMA (polymethyl methacrylate) or PC (polycarbonate) covers, producing an elegant appearance with excellent heat dissipation. Please note: Required end caps, mounting clips and LED Strip Lighting sold separately under code VB-ALP-ACC & VBLST.

#### **Features & Benefits**

- Applicable Max Power: <20W P/M.
- Surface mounted extrusions are the perfect answer when the design doesn't allow or doesn't warrant a recessed profile & in many cases you will find a recessed profile has a surface mount "twin brother" in both size & shape.
- Suspended Extrusions look great over any kitchen bench, reception desk or bar top etc and make any retail shop display look stylish and modern.
- Prolong the life of your LED strip lights by dissipating the heat generated during operation
- Perfect for seamless continuous linear lighting
- Most (not all) are supplied in 1m, 2m & 3m lengths & can also be customised upon request.
- PC/PMMA Opal Diffuser All available as standard Anodised Aluminium colour

### **Specifications**

| SKU           | VB-ALP004-R-3M-WH                                                      |
|---------------|------------------------------------------------------------------------|
| EAN           | 9340994028958                                                          |
| IP rating     | 20                                                                     |
| Trim colour   | White                                                                  |
| Length        | 3000 mm                                                                |
| Height        | 15 mm                                                                  |
| Mounting type | Surface, Suspended                                                     |
| Accessories   | 2x End Caps, 2 x Plastic<br>Mounting Clips, Rotatable<br>Mounting Clip |
| Weatherproof  | Non-weatherproof                                                       |