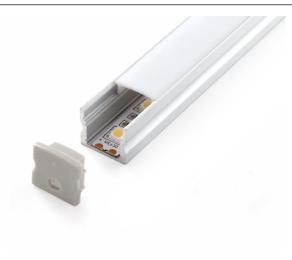

# ALUMINIUM PROFILE, PMMA OPAL MATTE DIF 3M/PC WHITE

### VB-ALP004-R-3M-WH

Vibe's Series of Aluminium Profiles use high quality 6063-T5 aircraft Aluminium and environmentally friendly PMMA (polymethyl methacrylate) or PC (polycarbonate) covers, producing an elegant appearance with excellent heat dissipation. Please note: Required end caps, mounting clips and LED Strip Lighting sold separately under code VB-ALP-ACC & VBLST.

#### **Features & Benefits**

- Applicable Max Power: <20W P/M.
- Surface mounted extrusions are the perfect answer when the design doesn't allow or doesn't warrant a recessed profile & in many cases you will find a recessed profile has a surface mount "twin brother" in both size & shape.
- Suspended Extrusions look great over any kitchen bench, reception desk or bar top etc and make any retail shop display look stylish and modern.
- Prolong the life of your LED strip lights by dissipating the heat generated during operation
- Perfect for seamless continuous linear lighting
- Most (not all) are supplied in 1m, 2m & 3m lengths & can also be customised upon request.
- PC/PMMA Opal Diffuser All available as standard Anodised Aluminium colour

### **Specifications**

| SKU           | VB-ALP004-R-3M-WH                                                      |
|---------------|------------------------------------------------------------------------|
| EAN           | 9340994028958                                                          |
| IP rating     | 20                                                                     |
| Trim colour   | White                                                                  |
| Length        | 3000 mm                                                                |
| Height        | 15 mm                                                                  |
| Mounting type | Surface, Suspended                                                     |
| Accessories   | 2x End Caps, 2 x Plastic<br>Mounting Clips, Rotatable<br>Mounting Clip |
| Weatherproof  | Non-weatherproof                                                       |