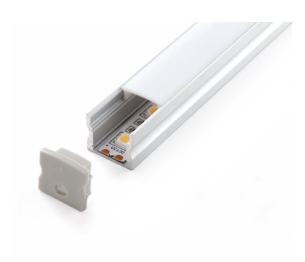

#### VB-ALP004-R-3M

Vibe's Series of Aluminium Profiles use high quality 6063-T5 aircraft Aluminium and environmentally friendly PMMA (polymethyl methacrylate) or PC (polycarbonate) covers, producing an elegant appearance with excellent heat dissipation. Please note: Required end caps, mounting clips and LED Strip Lighting sold separately under code VB-ALP-ACC & VBLST.

### **Specifications**

| SKU           | VB-ALP004-R-3M                                                         |
|---------------|------------------------------------------------------------------------|
| EAN           | 9340994407777                                                          |
| IP rating     | 20                                                                     |
| Length        | 3000 mm                                                                |
| Height        | 15 mm                                                                  |
| Mounting type | Surface, Suspended                                                     |
| Material      | Aluminium                                                              |
| Accessories   | 2x End Caps, 2 x Plastic<br>Mounting Clips, Rotatable<br>Mounting Clip |
| Diffuser      | Opal                                                                   |
| Weatherproof  | Non-weatherproof                                                       |