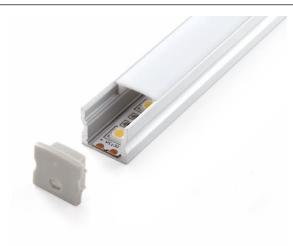

#### VB-ALP004-R-3M

Vibe's Series of Aluminium Profiles use high quality 6063-T5 aircraft Aluminium and environmentally friendly PMMA (polymethyl methacrylate) or PC (polycarbonate) covers, producing an elegant appearance with excellent heat dissipation. Please note: Required end caps, mounting clips and LED Strip Lighting sold separately under code VB-ALP-ACC & VBLST.

### **Specifications**

| SKU           | VB-ALP004-R-3M                                                         |
|---------------|------------------------------------------------------------------------|
| EAN           | 9340994407777                                                          |
| IP rating     | 20                                                                     |
| Length        | 3000 mm                                                                |
| Height        | 15 mm                                                                  |
| Mounting type | Surface, Suspended                                                     |
| Material      | Aluminium                                                              |
| Accessories   | 2x End Caps, 2 x Plastic<br>Mounting Clips, Rotatable<br>Mounting Clip |
| Diffuser      | Opal                                                                   |
| Weatherproof  | Non-weatherproof                                                       |