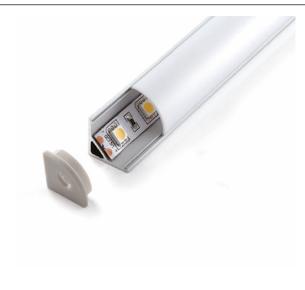

# ALUMINUM PROFILE, WITH PMMA OPAL MATT DIFF

### **VB-ALP006-1M**

Vibe's Series of Aluminium Profiles use high quality 6063-T5 aircraft Aluminium and environmentally friendly PMMA (polymethyl methacrylate) or PC (polycarbonate) covers, producing an elegant appearance with excellent heat dissipation. Please note: Required end caps, mounting clips and LED Strip Lighting sold separately under code VB-ALP-ACC & VBLST.

#### **Features & Benefits**

- Applicable Max Power: <16W P/M.
- Surface mounted extrusions are the perfect answer when the design doesn't allow or doesn't warrant a recessed profile & in many cases you will find a recessed profile has a surface mount "twin brother" in both size & shape.
- Suspended Extrusions look great over any kitchen bench, reception desk or bar top etc and make any retail shop display look stylish and modern.
- Prolong the life of your LED strip lights by dissipating the heat generated during operation
- Perfect for seamless continuous linear lighting
- Most (not all) are supplied in 1m, 2m & 3m lengths & can also be customised upon request.
- PC/PMMA Opal Diffuser All available as standard Anodised Aluminium colour