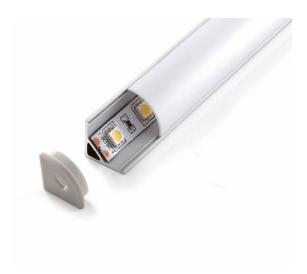

# ALUMINUM PROFILE, WITH PMMA OPAL MATT DIFF

### **VB-ALP006-1M**

Vibe's Series of Aluminium Profiles use high quality 6063-T5 aircraft Aluminium and environmentally friendly PMMA (polymethyl methacrylate) or PC (polycarbonate) covers, producing an elegant appearance with excellent heat dissipation. Please note: Required end caps, mounting clips and LED Strip Lighting sold separately under code VB-ALP-ACC & VBLST.

#### **Features & Benefits**

- Applicable Max Power: <16W P/M.
- Surface mounted extrusions are the perfect answer when the design doesn't allow or doesn't warrant a recessed profile & in many cases you will find a recessed profile has a surface mount "twin brother" in both size & shape.
- Suspended Extrusions look great over any kitchen bench, reception desk or bar top etc and make any retail shop display look stylish and modern.
- Prolong the life of your LED strip lights by dissipating the heat generated during operation
- Perfect for seamless continuous linear lighting
- Most (not all) are supplied in 1m, 2m & 3m lengths & can also be customised upon request.
- PC/PMMA Opal Diffuser All available as standard Anodised Aluminium colour