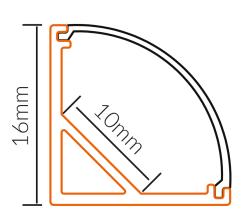

### **Specifications**

| SKU           | VB-ALP006-1M                                                            |
|---------------|-------------------------------------------------------------------------|
| EAN           | 9340994028941                                                           |
| IP rating     | 20                                                                      |
| Length        | 1000 mm                                                                 |
| Height        | 16 mm                                                                   |
| Mounting type | Surface                                                                 |
| Material      | Aluminium                                                               |
| Accessories   | 2x End Caps, 2 x Plastic<br>Mounting Clips, 2 x Metal<br>Mounting Clips |
| Diffuser      | Opal                                                                    |
| Weatherproof  | Non-weatherproof                                                        |

**Dimensional Drawings** 

Photometric information available upon request.