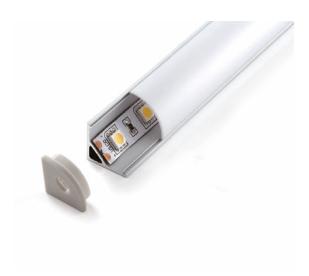

# ALUMINUM PROFILE, WITH PMMA OPAL MATT DIFF

#### **VB-ALP006-1M**

Vibe's Series of Aluminium Profiles use high quality 6063-T5 aircraft Aluminium and environmentally friendly PMMA (polymethyl methacrylate) or PC (polycarbonate) covers, producing an elegant appearance with excellent heat dissipation. Please note: Required end caps, mounting clips and LED Strip Lighting sold separately under code VB-ALP-ACC & VBLST.

### **Features & Benefits**

- Applicable Max Power: <16W P/M.
- Surface mounted extrusions are the perfect answer when the design doesn't allow or doesn't warrant a recessed profile & in many cases you will find a recessed profile has a surface mount "twin brother" in both size & shape.
- Suspended Extrusions look great over any kitchen bench, reception desk or bar top etc and make any retail shop display look stylish and modern.
- Prolong the life of your LED strip lights by dissipating the heat generated during operation
- Perfect for seamless continuous linear lighting
- Most (not all) are supplied in 1m, 2m & 3m lengths & can also be customised upon request.
- PC/PMMA Opal Diffuser All available as standard Anodised Aluminium colour
- \* Some models/sizes available in Black & White
- \*\* Custom colour also available on request