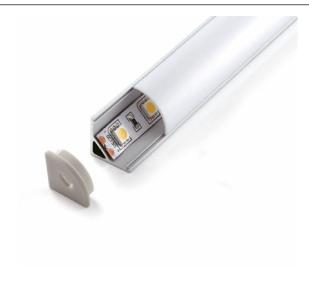

# ALUMINUM PROFILE, WITH PMMA OPAL MATT DIFF

#### **VB-ALP006-1M**

Vibe's Series of Aluminium Profiles use high quality 6063-T5 aircraft Aluminium and environmentally friendly PMMA (polymethyl methacrylate) or PC (polycarbonate) covers, producing an elegant appearance with excellent heat dissipation. Please note: Required end caps, mounting clips and LED Strip Lighting sold separately under code VB-ALP-ACC & VBLST.

### **Features & Benefits**

- Applicable Max Power: <16W P/M.
- Surface mounted extrusions are the perfect answer when the design doesn't allow or doesn't warrant a recessed profile & in many cases you will find a recessed profile has a surface mount "twin brother" in both size & shape.
- Suspended Extrusions look great over any kitchen bench, reception desk or bar top etc and make any retail shop display look stylish and modern.
- Prolong the life of your LED strip lights by dissipating the heat generated during operation
- Perfect for seamless continuous linear lighting
- Most (not all) are supplied in 1m, 2m & 3m lengths & can also be customised upon request.
- PC/PMMA Opal Diffuser All available as standard Anodised Aluminium colour
- \* Some models/sizes available in Black & White
- \*\* Custom colour also available on request