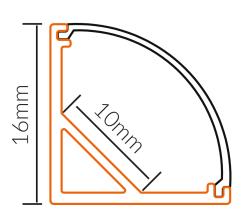

**Dimensional Drawings** 

Photometric information available upon request.

### **Specifications**

| SKU           | VB-ALP006-1M                                                            |
|---------------|-------------------------------------------------------------------------|
| EAN           | 9340994028941                                                           |
| IP rating     | 20                                                                      |
| Length        | 1000 mm                                                                 |
| Height        | 16 mm                                                                   |
| Mounting type | Surface                                                                 |
| Material      | Aluminium                                                               |
| Accessories   | 2x End Caps, 2 x Plastic<br>Mounting Clips, 2 x Metal<br>Mounting Clips |
| Diffuser      | Opal                                                                    |
| Weatherproof  | Non-weatherproof                                                        |