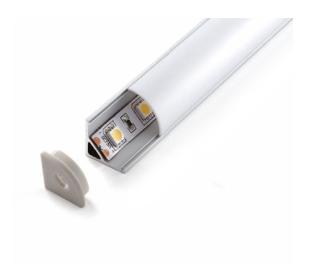

# ALUMINUM PROFILE, WITH PMMA OPAL MATT DIFF

#### VB-ALP006-2M

Vibe's Series of Aluminium Profiles use high quality 6063-T5 aircraft Aluminium and environmentally friendly PMMA (polymethyl methacrylate) or PC (polycarbonate) covers, producing an elegant appearance with excellent heat dissipation. Please note: Required end caps, mounting clips and LED Strip Lighting sold separately under code VB-ALP-ACC & VBLST.

### **Features & Benefits**

- Applicable Max Power: <16W P/M.
- Surface mounted extrusions are the perfect answer when the design doesn't allow or doesn't warrant a recessed profile & in many cases you will find a recessed profile has a surface mount "twin brother" in both size & shape.
- Suspended Extrusions look great over any kitchen bench, reception desk or bar top etc and make any retail shop display look stylish and modern.
- Prolong the life of your LED strip lights by dissipating the heat generated during operation
- Perfect for seamless continuous linear lighting
- $\bullet$  Most (not all) are supplied in 1m, 2m & 3m lengths & can also be customised upon request.
- PC/PMMA Opal Diffuser All available as standard Anodised Aluminium colour

## **Specifications**

| SKU           | VB-ALP006-2M                                                            |
|---------------|-------------------------------------------------------------------------|
| EAN           | 9340994403205                                                           |
| IP rating     | 20                                                                      |
| Length        | 2000 mm                                                                 |
| Height        | 16 mm                                                                   |
| Mounting type | Surface                                                                 |
| Material      | Aluminium                                                               |
| Accessories   | 2x End Caps, 2 x Plastic<br>Mounting Clips, 2 x Metal<br>Mounting Clips |
| Diffuser      | Opal                                                                    |
| Weatherproof  | Non-weatherproof                                                        |