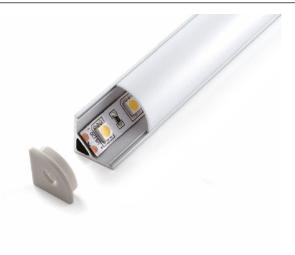

# ALUMINUM PROFILE, WITH PMMA OPAL MATT DIFF

#### VB-ALP006-2M

Vibe's Series of Aluminium Profiles use high quality 6063-T5 aircraft Aluminium and environmentally friendly PMMA (polymethyl methacrylate) or PC (polycarbonate) covers, producing an elegant appearance with excellent heat dissipation. Please note: Required end caps, mounting clips and LED Strip Lighting sold separately under code VB-ALP-ACC & VBLST.

### **Features & Benefits**

- Applicable Max Power: <16W P/M.
- Surface mounted extrusions are the perfect answer when the design doesn't allow or doesn't warrant a recessed profile & in many cases you will find a recessed profile has a surface mount "twin brother" in both size & shape.
- Suspended Extrusions look great over any kitchen bench, reception desk or bar top etc and make any retail shop display look stylish and modern.
- Prolong the life of your LED strip lights by dissipating the heat generated during operation
- Perfect for seamless continuous linear lighting
- $\bullet$  Most (not all) are supplied in 1m, 2m & 3m lengths & can also be customised upon request.
- PC/PMMA Opal Diffuser All available as standard Anodised Aluminium colour