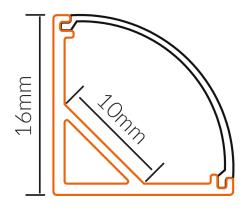

## **Specifications**

| SKU           | VB-ALP006-2M                                                            |
|---------------|-------------------------------------------------------------------------|
| EAN           | 9340994403205                                                           |
| IP rating     | 20                                                                      |
| Length        | 2000 mm                                                                 |
| Height        | 16 mm                                                                   |
| Mounting type | Surface                                                                 |
| Material      | Aluminium                                                               |
| Accessories   | 2x End Caps, 2 x Plastic<br>Mounting Clips, 2 x Metal<br>Mounting Clips |
| Diffuser      | Opal                                                                    |
| Weatherproof  | Non-weatherproof                                                        |

Photometric information available upon request.

**Dimensional Drawings** 