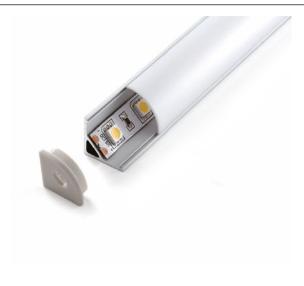

# ALUMINUM PROFILE, WITH PMMA OPAL MATT DIFF

#### VB-ALP006-2M

Vibe's Series of Aluminium Profiles use high quality 6063-T5 aircraft Aluminium and environmentally friendly PMMA (polymethyl methacrylate) or PC (polycarbonate) covers, producing an elegant appearance with excellent heat dissipation. Please note: Required end caps, mounting clips and LED Strip Lighting sold separately under code VB-ALP-ACC & VBLST.

### **Features & Benefits**

- Applicable Max Power: <16W P/M.
- Surface mounted extrusions are the perfect answer when the design doesn't allow or doesn't warrant a recessed profile & in many cases you will find a recessed profile has a surface mount "twin brother" in both size & shape.
- Suspended Extrusions look great over any kitchen bench, reception desk or bar top etc and make any retail shop display look stylish and modern.
- Prolong the life of your LED strip lights by dissipating the heat generated during operation
- Perfect for seamless continuous linear lighting
- Most (not all) are supplied in 1m, 2m & 3m lengths & can also be customised upon request.
- PC/PMMA Opal Diffuser All available as standard Anodised Aluminium colour
- \* Some models/sizes available in Black & White
- \*\* Custom colour also available on request