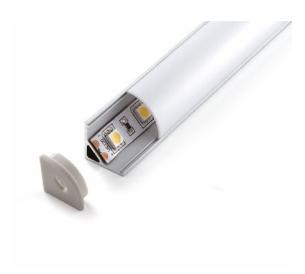

# ALUMINUM PROFILE, WITH PMMA OPAL MATT DIFF

#### VB-ALP006-2M

Vibe's Series of Aluminium Profiles use high quality 6063-T5 aircraft Aluminium and environmentally friendly PMMA (polymethyl methacrylate) or PC (polycarbonate) covers, producing an elegant appearance with excellent heat dissipation. Please note: Required end caps, mounting clips and LED Strip Lighting sold separately under code VB-ALP-ACC & VBLST.

### **Specifications**

| SKU           | VB-ALP006-2M                                                            |
|---------------|-------------------------------------------------------------------------|
| EAN           | 9340994403205                                                           |
| IP rating     | 20                                                                      |
| Length        | 2000 mm                                                                 |
| Height        | 16 mm                                                                   |
| Mounting type | Surface                                                                 |
| Material      | Aluminium                                                               |
| Accessories   | 2x End Caps, 2 x Plastic<br>Mounting Clips, 2 x Metal<br>Mounting Clips |
| Diffuser      | Opal                                                                    |
| Weatherproof  | Non-weatherproof                                                        |