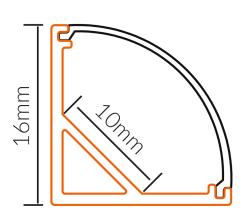

### **Specifications**

| SKU           | VB-ALP006-2M                                                            |
|---------------|-------------------------------------------------------------------------|
| EAN           | 9340994403205                                                           |
| IP rating     | 20                                                                      |
| Length        | 2000 mm                                                                 |
| Height        | 16 mm                                                                   |
| Mounting type | Surface                                                                 |
| Material      | Aluminium                                                               |
| Accessories   | 2x End Caps, 2 x Plastic<br>Mounting Clips, 2 x Metal<br>Mounting Clips |
| Diffuser      | Opal                                                                    |
| Weatherproof  | Non-weatherproof                                                        |

**Dimensional Drawings** 

Photometric information available upon request.