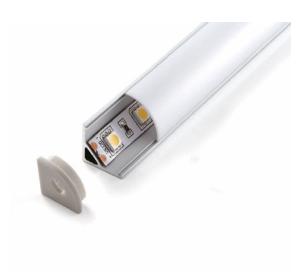

# ALUMINUM PROFILE, WITH PMMA OPAL MATT DIFF

### VB-ALP006-3M

Vibe's Series of Aluminum Profiles use high quality 6063-T5 aircraft Aluminum and environmentally friendly PMMA (polymethyl methacrylate) or PC (polycarbonate) covers, producing an elegant appearance with excellent heat dissipation. Please note: Required end caps, mounting clips and LED Strip Lighting sold separately under code VB-ALP-ACC & VBLST.

#### **Features & Benefits**

- Applicable Max Power: <16W P/M.
- Surface mounted extrusions are the perfect answer when the design doesn't allow or doesn't warrant a recessed profile & in many cases you will find a recessed profile has a surface mount "twin brother" in both size & shape.
- Suspended Extrusions look great over any kitchen bench, reception desk or bar top etc and make any retail shop display look stylish and modern.
- Prolong the life of your LED strip lights by dissipating the heat generated during operation
- Perfect for seamless continuous linear lighting
- Most (not all) are supplied in 1m, 2m & 3m lengths & can also be customised upon request.
- PC/PMMA Opal Diffuser All available as standard Anodised Aluminium colour