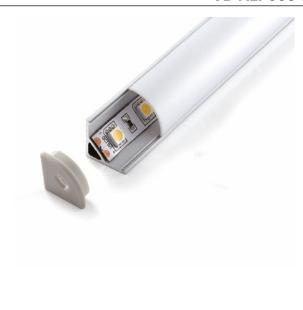

# ALUMINUM PROFILE, WITH PMMA OPAL MATT DIFF

### VB-ALP006-3M

Vibe's Series of Aluminum Profiles use high quality 6063-T5 aircraft Aluminum and environmentally friendly PMMA (polymethyl methacrylate) or PC (polycarbonate) covers, producing an elegant appearance with excellent heat dissipation. Please note: Required end caps, mounting clips and LED Strip Lighting sold separately under code VB-ALP-ACC & VBLST.

#### **Features & Benefits**

- Applicable Max Power: <16W P/M.
- Surface mounted extrusions are the perfect answer when the design doesn't allow or doesn't warrant a recessed profile & in many cases you will find a recessed profile has a surface mount "twin brother" in both size & shape.
- Suspended Extrusions look great over any kitchen bench, reception desk or bar top etc and make any retail shop display look stylish and modern.
- Prolong the life of your LED strip lights by dissipating the heat generated during operation
- Perfect for seamless continuous linear lighting
- Most (not all) are supplied in 1m, 2m & 3m lengths & can also be customised upon request.
- PC/PMMA Opal Diffuser All available as standard Anodised Aluminium colour

### **Specifications**

| SKU           | VB-ALP006-3M                                                            |
|---------------|-------------------------------------------------------------------------|
| EAN           | 9340994016832                                                           |
| IP rating     | 20                                                                      |
| Length        | 3000 mm                                                                 |
| Height        | 16 mm                                                                   |
| Mounting type | Surface                                                                 |
| Material      | Aluminium                                                               |
| Accessories   | 2x End Caps, 2 x Plastic<br>Mounting Clips, 2 x Metal<br>Mounting Clips |
| Diffuser      | Opal                                                                    |
| Weatherproof  | Non-weatherproof                                                        |