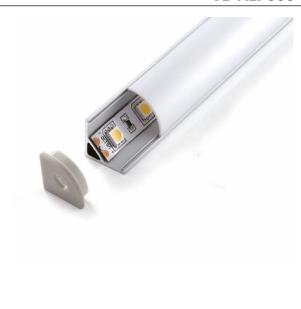

# ALUMINUM PROFILE, WITH PMMA OPAL MATT DIFF

#### VB-ALP006-3M

Vibe's Series of Aluminum Profiles use high quality 6063-T5 aircraft Aluminum and environmentally friendly PMMA (polymethyl methacrylate) or PC (polycarbonate) covers, producing an elegant appearance with excellent heat dissipation. Please note: Required end caps, mounting clips and LED Strip Lighting sold separately under code VB-ALP-ACC & VBLST.

### **Features & Benefits**

- Applicable Max Power: <16W P/M.
- Surface mounted extrusions are the perfect answer when the design doesn't allow or doesn't warrant a recessed profile & in many cases you will find a recessed profile has a surface mount "twin brother" in both size & shape.
- Suspended Extrusions look great over any kitchen bench, reception desk or bar top etc and make any retail shop display look stylish and modern.
- Prolong the life of your LED strip lights by dissipating the heat generated during operation
- Perfect for seamless continuous linear lighting
- Most (not all) are supplied in 1m, 2m & 3m lengths & can also be customised upon request.
- PC/PMMA Opal Diffuser All available as standard Anodised Aluminium colour
- \* Some models/sizes available in Black & White
- \*\* Custom colour also available on request