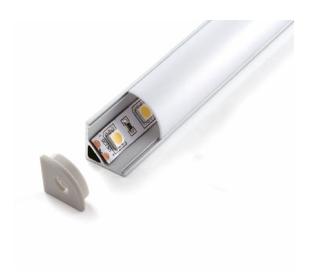

# ALUMINUM PROFILE, WITH PMMA OPAL MATT DIFF

#### VB-ALP006-3M

Vibe's Series of Aluminum Profiles use high quality 6063-T5 aircraft Aluminum and environmentally friendly PMMA (polymethyl methacrylate) or PC (polycarbonate) covers, producing an elegant appearance with excellent heat dissipation. Please note: Required end caps, mounting clips and LED Strip Lighting sold separately under code VB-ALP-ACC & VBLST.

### **Features & Benefits**

- Applicable Max Power: <16W P/M.
- Surface mounted extrusions are the perfect answer when the design doesn't allow or doesn't warrant a recessed profile & in many cases you will find a recessed profile has a surface mount "twin brother" in both size & shape.
- Suspended Extrusions look great over any kitchen bench, reception desk or bar top etc and make any retail shop display look stylish and modern.
- Prolong the life of your LED strip lights by dissipating the heat generated during operation
- Perfect for seamless continuous linear lighting
- Most (not all) are supplied in 1m, 2m & 3m lengths & can also be customised upon request.
- PC/PMMA Opal Diffuser All available as standard Anodised Aluminium colour
- \* Some models/sizes available in Black & White
- \*\* Custom colour also available on request

### **Specifications**

| SKU           | VB-ALP006-3M                                                            |
|---------------|-------------------------------------------------------------------------|
| EAN           | 9340994016832                                                           |
| IP rating     | 20                                                                      |
| Length        | 3000 mm                                                                 |
| Height        | 16 mm                                                                   |
| Mounting type | Surface                                                                 |
| Material      | Aluminium                                                               |
| Accessories   | 2x End Caps, 2 x Plastic<br>Mounting Clips, 2 x Metal<br>Mounting Clips |
| Diffuser      | Opal                                                                    |
| Weatherproof  | Non-weatherproof                                                        |