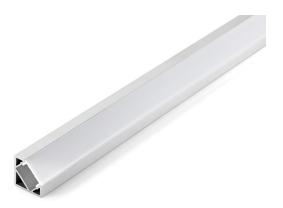

# ALUMINUM PROFILE, WITH PMMA OPAL MATT DIFF

### **VB-ALP007-R-1M**

Vibe's Series of Aluminum Profiles use high quality 6063-T5 aircraft Aluminum and environmentally friendly PMMA (polymethyl methacrylate) or PC (polycarbonate) covers, producing an elegant appearance with excellent heat dissipation. Please note: Required end caps, mounting clips and LED Strip Lighting sold separately under code VB-ALP-ACC & VBLST.

## VB-ALP007-R-1M

# **Specifications**

| SKU           | VB-ALP007-R-1M                         |
|---------------|----------------------------------------|
| EAN           | 9340994407784                          |
| IP rating     | 20                                     |
| Length        | 1000 mm                                |
| Height        | 18 mm                                  |
| Mounting type | Corner Surface Mounted                 |
| Material      | Aluminium                              |
| Accessories   | 2x End Caps, Plastic Mounting<br>Clips |
| Diffuser      | Opal                                   |
| Weatherproof  | Non-weatherproof                       |