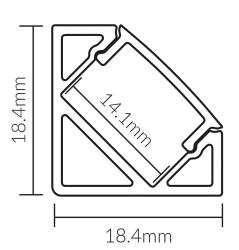

# **Specifications**

| SKU           | VB-ALP007-R-1M                         |
|---------------|----------------------------------------|
| EAN           | 9340994407784                          |
| IP rating     | 20                                     |
| Length        | 1000 mm                                |
| Height        | 18 mm                                  |
| Mounting type | Corner Surface Mounted                 |
| Material      | Aluminium                              |
| Accessories   | 2x End Caps, Plastic Mounting<br>Clips |
| Diffuser      | Opal                                   |
| Weatherproof  | Non-weatherproof                       |

## **Dimensional Drawings**

Photometric information available upon request.