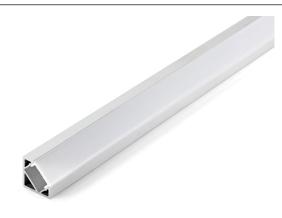

# ALUMINUM PROFILE, WITH PMMA OPAL MATT DIFF

### **VB-ALP007-R-1M**

Vibe's Series of Aluminum Profiles use high quality 6063-T5 aircraft Aluminum and environmentally friendly PMMA (polymethyl methacrylate) or PC (polycarbonate) covers, producing an elegant appearance with excellent heat dissipation. Please note: Required end caps, mounting clips and LED Strip Lighting sold separately under code VB-ALP-ACC & VBLST.

## VB-ALP007-R-1M

# **Specifications**

| SKU           | VB-ALP007-R-1M                         |
|---------------|----------------------------------------|
| EAN           | 9340994407784                          |
| IP rating     | 20                                     |
| Length        | 1000 mm                                |
| Height        | 18 mm                                  |
| Mounting type | Corner Surface Mounted                 |
| Material      | Aluminium                              |
| Accessories   | 2x End Caps, Plastic Mounting<br>Clips |
| Diffuser      | Opal                                   |
| Weatherproof  | Non-weatherproof                       |