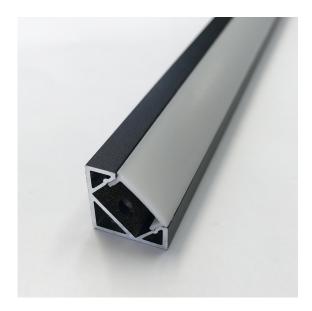

# ALUMINUM PROFILE, WITH PMMA OPAL MATT DIFF

### VB-ALP007-R-2M-BLK

Vibe's Series of Aluminum Profiles use high quality 6063-T5 aircraft Aluminum and environmentally friendly PMMA (polymethyl methacrylate) or PC (polycarbonate) covers, producing an elegant appearance with excellent heat dissipation. Please note: Required end caps, mounting clips and LED Strip Lighting sold separately under code VB-ALP-ACC & VBLST.

### **Specifications**

| SKU           | VB-ALP007-R-2M-BLK                     |
|---------------|----------------------------------------|
| EAN           | 9340994017808                          |
| IP rating     | 20                                     |
| Trim colour   | Black                                  |
| Length        | 2000 mm                                |
| Height        | 18 mm                                  |
| Mounting type | Corner Surface Mounted                 |
| Material      | Aluminium                              |
| Accessories   | 2x End Caps, Plastic Mounting<br>Clips |
| Weatherproof  | Non-weatherproof                       |