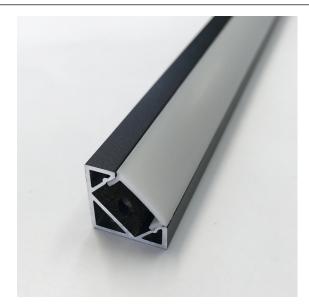

## ALUMINUM PROFILE, WITH PMMA OPAL MATT DIFF

### VB-ALP007-R-2M-BLK

### **Specifications**

| SKU           | VB-ALP007-R-2M-BLK                     |
|---------------|----------------------------------------|
| EAN           | 9340994017808                          |
| IP rating     | 20                                     |
| Trim colour   | Black                                  |
| Length        | 2000 mm                                |
| Height        | 18 mm                                  |
| Mounting type | Corner Surface Mounted                 |
| Material      | Aluminium                              |
| Accessories   | 2x End Caps, Plastic Mounting<br>Clips |
| Weatherproof  | Non-weatherproof                       |