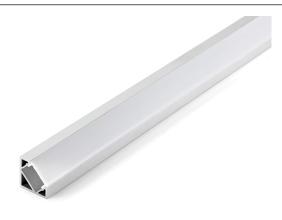

# ALUMINUM PROFILE, WITH PMMA OPAL MATT DIFF

### **VB-ALP007-R-2M**

Vibe's Series of Aluminum Profiles use high quality 6063-T5 aircraft Aluminum and environmentally friendly PMMA (polymethyl methacrylate) or PC (polycarbonate) covers, producing an elegant appearance with excellent heat dissipation. Please note: Required end caps, mounting clips and LED Strip Lighting sold separately under code VB-ALP-ACC & VBLST.

## VB-ALP007-R-2M

# **Specifications**

| SKU           | VB-ALP007-R-2M                         |
|---------------|----------------------------------------|
| EAN           | 9340994407791                          |
| IP rating     | 20                                     |
| Length        | 2000 mm                                |
| Height        | 18 mm                                  |
| Mounting type | Corner Surface Mounted                 |
| Material      | Aluminium                              |
| Accessories   | 2x End Caps, Plastic Mounting<br>Clips |
| Diffuser      | Opal                                   |
| Weatherproof  | Non-weatherproof                       |