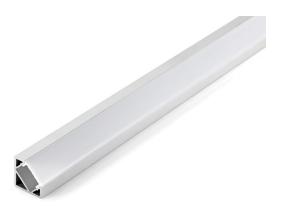

# ALUMINUM PROFILE, WITH PMMA OPAL MATT DIFF

### **VB-ALP007-R-2M**

Vibe's Series of Aluminum Profiles use high quality 6063-T5 aircraft Aluminum and environmentally friendly PMMA (polymethyl methacrylate) or PC (polycarbonate) covers, producing an elegant appearance with excellent heat dissipation. Please note: Required end caps, mounting clips and LED Strip Lighting sold separately under code VB-ALP-ACC & VBLST.

## VB-ALP007-R-2M

# **Specifications**

| SKU           | VB-ALP007-R-2M                         |
|---------------|----------------------------------------|
| EAN           | 9340994407791                          |
| IP rating     | 20                                     |
| Length        | 2000 mm                                |
| Height        | 18 mm                                  |
| Mounting type | Corner Surface Mounted                 |
| Material      | Aluminium                              |
| Accessories   | 2x End Caps, Plastic Mounting<br>Clips |
| Diffuser      | Opal                                   |
| Weatherproof  | Non-weatherproof                       |