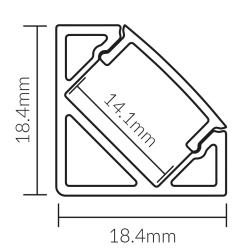

# **Specifications**

| SKU           | VB-ALP007-R-2M                         |
|---------------|----------------------------------------|
| EAN           | 9340994407791                          |
| IP rating     | 20                                     |
| Length        | 2000 mm                                |
| Height        | 18 mm                                  |
| Mounting type | Corner Surface Mounted                 |
| Material      | Aluminium                              |
| Accessories   | 2x End Caps, Plastic Mounting<br>Clips |
| Diffuser      | Opal                                   |
| Weatherproof  | Non-weatherproof                       |

## **Dimensional Drawings**

Photometric information available upon request.