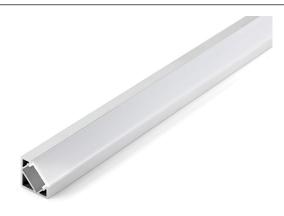

# ALUMINUM PROFILE, WITH PMMA OPAL MATT DIFF

### **VB-ALP007-R-3M**

Vibe's Series of Aluminum Profiles use high quality 6063-T5 aircraft Aluminum and environmentally friendly PMMA (polymethyl methacrylate) or PC (polycarbonate) covers, producing an elegant appearance with excellent heat dissipation. Please note: Required end caps, mounting clips and LED Strip Lighting sold separately under code VB-ALP-ACC & VBLST.

## VB-ALP007-R-3M

## **Specifications**

| SKU           | VB-ALP007-R-3M                         |
|---------------|----------------------------------------|
| EAN           | 9340994019123                          |
| IP rating     | 20                                     |
| Length        | 3000 mm                                |
| Height        | 18 mm                                  |
| Mounting type | Corner Surface Mounted                 |
| Material      | Aluminium                              |
| Accessories   | 2x End Caps, Plastic Mounting<br>Clips |
| Diffuser      | Opal                                   |
| Weatherproof  | Non-weatherproof                       |