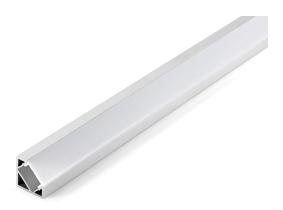

# ALUMINUM PROFILE, WITH PMMA OPAL MATT DIFF

### **VB-ALP007-R-3M**

Vibe's Series of Aluminum Profiles use high quality 6063-T5 aircraft Aluminum and environmentally friendly PMMA (polymethyl methacrylate) or PC (polycarbonate) covers, producing an elegant appearance with excellent heat dissipation. Please note: Required end caps, mounting clips and LED Strip Lighting sold separately under code VB-ALP-ACC & VBLST.

## VB-ALP007-R-3M

## **Specifications**

| SKU           | VB-ALP007-R-3M                         |
|---------------|----------------------------------------|
| EAN           | 9340994019123                          |
| IP rating     | 20                                     |
| Length        | 3000 mm                                |
| Height        | 18 mm                                  |
| Mounting type | Corner Surface Mounted                 |
| Material      | Aluminium                              |
| Accessories   | 2x End Caps, Plastic Mounting<br>Clips |
| Diffuser      | Opal                                   |
| Weatherproof  | Non-weatherproof                       |