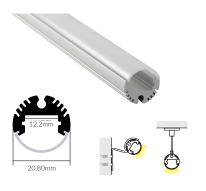

# Suspended Aluminium Profiles

**VB-SALP-SERIES** 

Ideal for seamless, continuous linear lighting, each profile comes with a high-quality PC or PMMA opal diffuser that provides soft, uniform illumination. Most profiles are available in standard lengths of 1M, 2M, 2.5M, and 3M, with custom sizes and colours available upon request. Choose from a variety of styles, including standard rectangular and round profiles, to suit different design needs. Made from durable, high-grade aluminium, these profiles not only enhance the look of your installation but also provide efficient heat dissipation—helping to maximise the performance and lifespan of your LED strip lights.

## **Key Features**

- **Versatile Installation:** Suitable for a wide range of applications including kitchen benches and islands, reception desks, bar tops, cafés, retail displays, shopfronts, office workstations, boardrooms, and architectural lighting installations.
- **Seamless Linear Lighting:** Designed for smooth, continuous light output with a clean, modern finish.
- Enhanced LED Performance: Effectively dissipates heat, helping to extend the lifespan and performance of your LED strip lights.
- Flexible Length Options: Most profiles are available in standard 1M, 2M, 2.5M and 3M lengths, with custom sizes available upon request.
- High-Quality Diffuser: Features a durable PC/PMMA opal diffuser for soft and even light distribution.
- Stylish Finish Options: Supplied in anodised aluminium as standard. Select models available in black and white, with custom colours available on request.