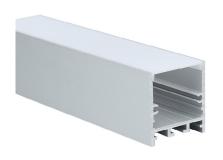

Ideal for seamless, continuous linear lighting, each profile comes with a high-quality PC or PMMA opal diffuser that provides soft, uniform illumination. Most profiles are available in standard lengths of 1M, 2M, 2.5M, and 3M, with custom sizes and colours available upon request. Choose from a variety of styles, including standard rectangular and round profiles, to suit different design needs. Made from durable, high-grade aluminium, these profiles not only enhance the look of your installation but also provide efficient heat dissipation—helping to maximise the performance and lifespan of your LED strip lights.

## **Key Features**

- **Versatile Installation:** Suitable for a wide range of applications including kitchen benches and islands, reception desks, bar tops, cafés, retail displays, shopfronts, office workstations, boardrooms, and architectural lighting installations.
- **Seamless Linear Lighting:** Designed for smooth, continuous light output with a clean, modern finish.
- Enhanced LED Performance: Effectively dissipates heat, helping to extend the lifespan and performance of your LED strip lights.
- Flexible Length Options: Most profiles are available in standard 1M, 2M, 2.5M and 3M lengths, with custom sizes available upon request.
- High-Quality Diffuser: Features a durable PC/PMMA opal diffuser for soft and even light distribution.
- Stylish Finish Options: Supplied in anodised aluminium as standard. Select models available in black and white, with custom colours available on request.