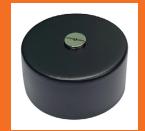

# **Accessories - Ceiling Roses & Clear Cables**

**VB-ALP-CR-WH** 

**VB-ALP-CR-BLK** 

**VB-FLEX-2CORE-CL** 

**VB-FLEX-3CORE-CL** 

## **CEILING ROSES**

Ceiling Roses can be ordered separately (as required) when suspending any of Vibes aluminium extrusions. Available in BLACK or WHITE.