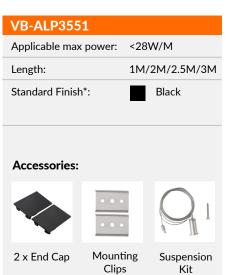

Ideal for seamless, continuous linear lighting, each profile comes with a high-quality PC or PMMA opal diffuser that provides soft, uniform illumination. Most profiles are available in standard lengths of 1M, 2M, 2.5M, and 3M, with custom sizes and colours available upon request. Choose from a variety of styles, including standard rectangular and round profiles, to suit different design needs. Made from durable, high-grade aluminium, these profiles not only enhance the look of your installation but also provide efficient heat dissipation—helping to maximise the performance and lifespan of your LED strip lights.

## **Key Features**

- **Versatile Installation:** Suitable for a wide range of applications including kitchen benches and islands, reception desks, bar tops, cafés, retail displays, shopfronts, office workstations, boardrooms, and architectural lighting installations.
- **Seamless Linear Lighting:** Designed for smooth, continuous light output with a clean, modern finish.
- Enhanced LED Performance: Effectively dissipates heat, helping to extend the lifespan and performance of your LED strip lights.
- Flexible Length Options: Most profiles are available in standard 1M, 2M, 2.5M and 3M lengths, with custom sizes available upon request.
- High-Quality Diffuser: Features a durable PC/PMMA opal diffuser for soft and even light distribution.
- Stylish Finish Options: Supplied in anodised aluminium as standard. Select models available in black and white, with custom colours available on request.