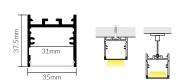

# Suspended Aluminium Profiles

**VB-SALP-SERIES** 

Ideal for seamless, continuous linear lighting, each profile comes with a high-quality PC or PMMA opal diffuser that provides soft, uniform illumination. Most profiles are available in standard lengths of 1M, 2M, 2.5M, and 3M, with custom sizes and colours available upon request. Choose from a variety of styles, including standard rectangular and round profiles, to suit different design needs. Made from durable, high-grade aluminium, these profiles not only enhance the look of your installation but also provide efficient heat dissipation—helping to maximise the performance and lifespan of your LED strip lights.

## **Key Features**

- **Versatile Installation:** Suitable for a wide range of applications including kitchen benches and islands, reception desks, bar tops, cafés, retail displays, shopfronts, office workstations, boardrooms, and architectural lighting installations.
- **Seamless Linear Lighting:** Designed for smooth, continuous light output with a clean, modern finish.
- Enhanced LED Performance: Effectively dissipates heat, helping to extend the lifespan and performance of your LED strip lights.
- Flexible Length Options: Most profiles are available in standard 1M, 2M, 2.5M and 3M lengths, with custom sizes available upon request.
- High-Quality Diffuser: Features a durable PC/PMMA opal diffuser for soft and even light distribution.
- Stylish Finish Options: Supplied in anodised aluminium as standard. Select models available in black and white, with custom colours available on request.