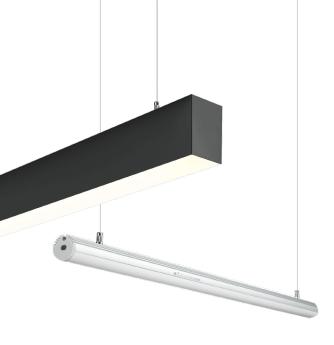

# Suspended Aluminium Profiles

**VB-SALP-SERIES** 

## LET'S BRING YOUR CREATIVE VISION TO LIFE

Designed for modern architectural lighting, suspended aluminium profiles are ideal for applications where both functional and decorative lighting is needed. These profiles are suspended from ceilings to create striking linear light features that offer even, glare-free distribution.

Ideal for seamless, continuous linear lighting, each profile comes with a high-quality PC or PMMA opal diffuser that provides soft, uniform illumination. Most profiles are available in standard lengths of 1M, 2M, 2.5M, and 3M, with custom sizes and colours available upon request. Choose from a variety of styles, including standard rectangular and round profiles, to suit different design needs. Made from durable, high-grade aluminium, these profiles not only enhance the look of your installation but also provide efficient heat dissipation—helping to maximise the performance and lifespan of your LED strip lights.

## **Key Features**

- **Versatile Installation:** Suitable for a wide range of applications including kitchen benches and islands, reception desks, bar tops, cafés, retail displays, shopfronts, office workstations, boardrooms, and architectural lighting installations.
- **Seamless Linear Lighting:** Designed for smooth, continuous light output with a clean, modern finish.
- Enhanced LED Performance: Effectively dissipates heat, helping to extend the lifespan and performance of your LED strip lights.
- Flexible Length Options: Most profiles are available in standard 1M, 2M, 2.5M and 3M lengths, with custom sizes available upon request.
- High-Quality Diffuser: Features a durable PC/PMMA opal diffuser for soft and even light distribution.
- Stylish Finish Options: Supplied in anodised aluminium as standard. Select models available in black and white, with custom colours available on request.