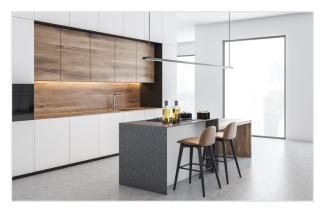

## **Key Features**

- **Versatile Installation:** Suitable for a wide range of applications including kitchen benches and islands, reception desks, bar tops, cafés, retail displays, shopfronts, office workstations, boardrooms, and architectural lighting installations.
- **Seamless Linear Lighting:** Designed for smooth, continuous light output with a clean, modern finish.
- Enhanced LED Performance: Effectively dissipates heat, helping to extend the lifespan and performance of your LED strip lights.
- Flexible Length Options: Most profiles are available in standard 1M, 2M, 2.5M and 3M lengths, with custom sizes available upon request.
- High-Quality Diffuser: Features a durable PC/PMMA opal diffuser for soft and even light distribution.
- Stylish Finish Options: Supplied in anodised aluminium as standard. Select models available in black and white, with custom colours available on request.

3 CORE CABLE: is mainly used when LED Boards are installed into an aluminium extrusion and powered with an internal constant current driver.

Suspended aluminium profiles offer a versatile and stylish solution for showcasing LED strip lighting. With flexible sizing options and sleek finishes, they enhance both function and aesthetics—making them ideal for modern commercial, residential and architectural applications.