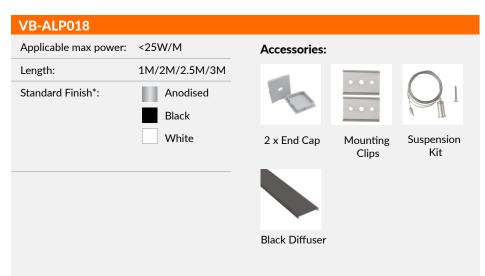

Ideal for seamless, continuous linear lighting, each profile comes with a high-quality PC or PMMA opal diffuser that provides soft, uniform illumination. Most profiles are available in standard lengths of 1M, 2M, 2.5M, and 3M, with custom sizes and colours available upon request. Choose from a variety of styles, including standard rectangular and round profiles, to suit different design needs. Made from durable, high-grade aluminium, these profiles not only enhance the look of your installation but also provide efficient heat dissipation—helping to maximise the performance and lifespan of your LED strip lights.

## **Key Features**

- **Versatile Installation:** Suitable for a wide range of applications including kitchen benches and islands, reception desks, bar tops, cafés, retail displays, shopfronts, office workstations, boardrooms, and architectural lighting installations.
- **Seamless Linear Lighting:** Designed for smooth, continuous light output with a clean, modern finish.
- Enhanced LED Performance: Effectively dissipates heat, helping to extend the lifespan and performance of your LED strip lights.
- Flexible Length Options: Most profiles are available in standard 1M, 2M, 2.5M and 3M lengths, with custom sizes available upon request.
- High-Quality Diffuser: Features a durable PC/PMMA opal diffuser for soft and even light distribution.
- Stylish Finish Options: Supplied in anodised aluminium as standard. Select models available in black and white, with custom colours available on request.