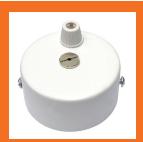

# **Accessories - Ceiling Roses & Clear Cables**

**VB-ALP-CR-WH** 

**VB-ALP-CR-BLK** 

**VB-FLEX-2CORE-CL** 

**VB-FLEX-3CORE-CL** 

## **CEILING ROSES**

Ceiling Roses can be ordered separately (as required) when suspending any of Vibes aluminium extrusions. Available in BLACK or WHITE.