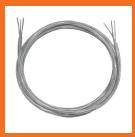

# **Accessories - Ceiling Roses & Clear Cables**

**VB-ALP-CR-WH** 

**VB-ALP-CR-BLK** 

**VB-FLEX-2CORE-CL** 

**VB-FLEX-3CORE-CL** 

#### **CLEAR CABLES**

Vibes Clear Cables are available for purchase by the meter, offering options in both 2 Core and 3 Core.

2 CORE CABLE: is mainly used when LED Strip is installed into an aluminium extrusion and then powered with either a 12V or 24V remote constant voltage driver.

3 CORE CABLE: is mainly used when LED Boards are installed into an aluminium extrusion and powered with an internal constant current driver.

Suspended aluminium profiles offer a versatile and stylish solution for showcasing LED strip lighting. With flexible sizing options and sleek finishes, they enhance both function and aesthetics—making them ideal for modern commercial, residential and architectural applications.