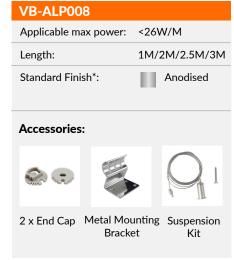

Ideal for seamless, continuous linear lighting, each profile comes with a high-quality PC or PMMA opal diffuser that provides soft, uniform illumination. Most profiles are available in standard lengths of 1M, 2M, 2.5M, and 3M, with custom sizes and colours available upon request. Choose from a variety of styles, including standard rectangular and round profiles, to suit different design needs. Made from durable, high-grade aluminium, these profiles not only enhance the look of your installation but also provide efficient heat dissipation—helping to maximise the performance and lifespan of your LED strip lights.

## **Key Features**

- **Versatile Installation:** Suitable for a wide range of applications including kitchen benches and islands, reception desks, bar tops, cafés, retail displays, shopfronts, office workstations, boardrooms, and architectural lighting installations.
- **Seamless Linear Lighting:** Designed for smooth, continuous light output with a clean, modern finish.
- Enhanced LED Performance: Effectively dissipates heat, helping to extend the lifespan and performance of your LED strip lights.
- Flexible Length Options: Most profiles are available in standard 1M, 2M, 2.5M and 3M lengths, with custom sizes available upon request.
- High-Quality Diffuser: Features a durable PC/PMMA opal diffuser for soft and even light distribution.
- Stylish Finish Options: Supplied in anodised aluminium as standard. Select models available in black and white, with custom colours available on request.