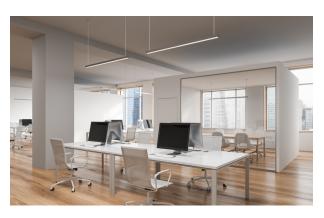

## LET'S BRING YOUR CREATIVE VISION TO LIFE

Designed for modern architectural lighting, suspended aluminium profiles are ideal for applications where both functional and decorative lighting is needed. These profiles are suspended from ceilings to create striking linear light features that offer even, glare-free distribution.

## **Key Features**

- **Versatile Installation:** Suitable for a wide range of applications including kitchen benches and islands, reception desks, bar tops, cafés, retail displays, shopfronts, office workstations, boardrooms, and architectural lighting installations.
- **Seamless Linear Lighting:** Designed for smooth, continuous light output with a clean, modern finish.
- Enhanced LED Performance: Effectively dissipates heat, helping to extend the lifespan and performance of your LED strip lights.
- Flexible Length Options: Most profiles are available in standard 1M, 2M, 2.5M and 3M lengths, with custom sizes available upon request.
- High-Quality Diffuser: Features a durable PC/PMMA opal diffuser for soft and even light distribution.
- Stylish Finish Options: Supplied in anodised aluminium as standard. Select models available in black and white, with custom colours available on request.