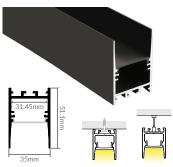

# Suspended Aluminium Profiles

**VB-SALP-SERIES** 

Ideal for seamless, continuous linear lighting, each profile comes with a high-quality PC or PMMA opal diffuser that provides soft, uniform illumination. Most profiles are available in standard lengths of 1M, 2M, 2.5M, and 3M, with custom sizes and colours available upon request. Choose from a variety of styles, including standard rectangular and round profiles, to suit different design needs. Made from durable, high-grade aluminium, these profiles not only enhance the look of your installation but also provide efficient heat dissipation—helping to maximise the performance and lifespan of your LED strip lights.

## **Key Features**

- **Versatile Installation:** Suitable for a wide range of applications including kitchen benches and islands, reception desks, bar tops, cafés, retail displays, shopfronts, office workstations, boardrooms, and architectural lighting installations.
- **Seamless Linear Lighting:** Designed for smooth, continuous light output with a clean, modern finish.
- Enhanced LED Performance: Effectively dissipates heat, helping to extend the lifespan and performance of your LED strip lights.
- Flexible Length Options: Most profiles are available in standard 1M, 2M, 2.5M and 3M lengths, with custom sizes available upon request.
- High-Quality Diffuser: Features a durable PC/PMMA opal diffuser for soft and even light distribution.
- Stylish Finish Options: Supplied in anodised aluminium as standard. Select models available in black and white, with custom colours available on request.