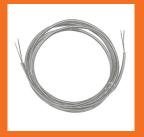

# **Accessories - Ceiling Roses & Clear Cables**

**VB-ALP-CR-WH** 

**VB-ALP-CR-BLK** 

**VB-FLEX-2CORE-CL** 

**VB-FLEX-3CORE-CL** 

#### **CLEAR CABLES**

Vibes Clear Cables are available for purchase by the meter, offering options in both 2 Core and 3 Core.

2 CORE CABLE: is mainly used when LED Strip is installed into an aluminium extrusion and then powered with either a 12V or 24V remote constant voltage driver.

3 CORE CABLE: is mainly used when LED Boards are installed into an aluminium extrusion and powered with an internal constant current driver.

Suspended aluminium profiles offer a versatile and stylish solution for showcasing LED strip lighting. With flexible sizing options and sleek finishes, they enhance both function and aesthetics—making them ideal for modern commercial, residential and architectural applications.