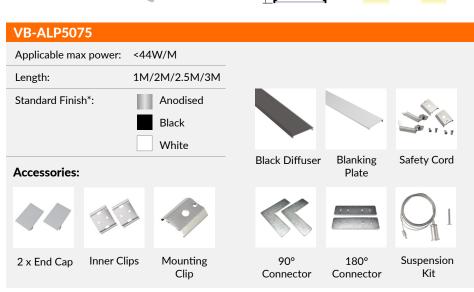

Ideal for seamless, continuous linear lighting, each profile comes with a high-quality PC or PMMA opal diffuser that provides soft, uniform illumination. Most profiles are available in standard lengths of 1M, 2M, 2.5M, and 3M, with custom sizes and colours available upon request. Choose from a variety of styles, including standard rectangular and round profiles, to suit different design needs. Made from durable, high-grade aluminium, these profiles not only enhance the look of your installation but also provide efficient heat dissipation—helping to maximise the performance and lifespan of your LED strip lights.

## **Key Features**

- **Versatile Installation:** Suitable for a wide range of applications including kitchen benches and islands, reception desks, bar tops, cafés, retail displays, shopfronts, office workstations, boardrooms, and architectural lighting installations.
- **Seamless Linear Lighting:** Designed for smooth, continuous light output with a clean, modern finish.
- Enhanced LED Performance: Effectively dissipates heat, helping to extend the lifespan and performance of your LED strip lights.
- Flexible Length Options: Most profiles are available in standard 1M, 2M, 2.5M and 3M lengths, with custom sizes available upon request.
- High-Quality Diffuser: Features a durable PC/PMMA opal diffuser for soft and even light distribution.
- Stylish Finish Options: Supplied in anodised aluminium as standard. Select models available in black and white, with custom colours available on request.