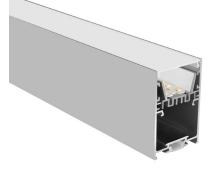

# Suspended Aluminium Profiles

**VB-SALP-SERIES** 

Ideal for seamless, continuous linear lighting, each profile comes with a high-quality PC or PMMA opal diffuser that provides soft, uniform illumination. Most profiles are available in standard lengths of 1M, 2M, 2.5M, and 3M, with custom sizes and colours available upon request. Choose from a variety of styles, including standard rectangular and round profiles, to suit different design needs. Made from durable, high-grade aluminium, these profiles not only enhance the look of your installation but also provide efficient heat dissipation—helping to maximise the performance and lifespan of your LED strip lights.

## **Key Features**

- **Versatile Installation:** Suitable for a wide range of applications including kitchen benches and islands, reception desks, bar tops, cafés, retail displays, shopfronts, office workstations, boardrooms, and architectural lighting installations.
- **Seamless Linear Lighting:** Designed for smooth, continuous light output with a clean, modern finish.
- Enhanced LED Performance: Effectively dissipates heat, helping to extend the lifespan and performance of your LED strip lights.
- Flexible Length Options: Most profiles are available in standard 1M, 2M, 2.5M and 3M lengths, with custom sizes available upon request.
- High-Quality Diffuser: Features a durable PC/PMMA opal diffuser for soft and even light distribution.
- Stylish Finish Options: Supplied in anodised aluminium as standard. Select models available in black and white, with custom colours available on request.