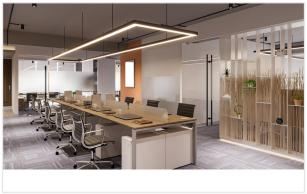

## LET'S BRING YOUR CREATIVE VISION TO LIFE

Designed for modern architectural lighting, suspended aluminium profiles are ideal for applications where both functional and decorative lighting is needed. These profiles are suspended from ceilings to create striking linear light features that offer even, glare-free distribution.

## **Key Features**

- **Versatile Installation:** Suitable for a wide range of applications including kitchen benches and islands, reception desks, bar tops, cafés, retail displays, shopfronts, office workstations, boardrooms, and architectural lighting installations.
- **Seamless Linear Lighting:** Designed for smooth, continuous light output with a clean, modern finish.
- Enhanced LED Performance: Effectively dissipates heat, helping to extend the lifespan and performance of your LED strip lights.
- Flexible Length Options: Most profiles are available in standard 1M, 2M, 2.5M and 3M lengths, with custom sizes available upon request.
- High-Quality Diffuser: Features a durable PC/PMMA opal diffuser for soft and even light distribution.
- Stylish Finish Options: Supplied in anodised aluminium as standard. Select models available in black and white, with custom colours available on request.