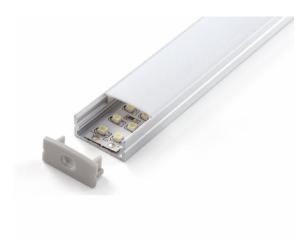

### **VB-ALP014-2M**

This 2m x 24mm x 10mm Aluminium Profile with Opal Matte Diffuser is made of high quality 6063-T5 aircraft Aluminium and environmentally friendly PMMA (polymethyl methacrylate) or PC (polycarbonate) covers, providing an elegant appearance and excellent heat dissipation.

#### **Features & Benefits**

- Applicable Max Power: <20W/M
- Surface mounted extrusions are the perfect answer when the design doesn't allow or doesn't warrant a recessed profile & in many cases you will find a recessed profile has a surface mount "twin brother" in both size & shape.
- Suspended Extrusions look great over any kitchen bench, reception desk or bar top etc and make any retail shop display look stylish and modern.
- Prolong the life of your LED strip lights by dissipating the heat generated during operation
- Perfect for seamless continuous linear lighting
- Most (not all) are supplied in 1m, 2m & 3m lengths & can also be customised upon request.
- PC/PMMA Opal Diffuser All available as standard Anodised Aluminium colour
- \* Some models/sizes available in Black & White
- \*\* Custom colour also available on request