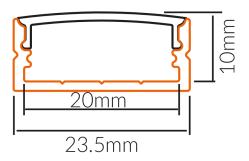

**Dimensional Drawings** 

Photometric information available upon request.

## **Specifications**

| SKU           | VB-ALP014-2M                           |
|---------------|----------------------------------------|
| EAN           | 9340994403342                          |
| IP rating     | 20                                     |
| Length        | 2000 mm                                |
| Height        | 10 mm                                  |
| Mounting type | Surface                                |
| Material      | Aluminium                              |
| Accessories   | 2 x End Caps & Metal Mounting<br>Clips |
| Diffuser      | Opal                                   |
| Weatherproof  | Non-weatherproof                       |