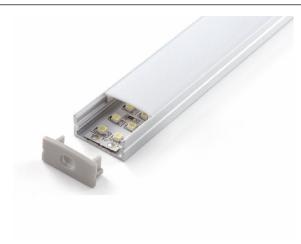

# ALUMINUM PROFILE, WITH PMMA OPAL MATT DIFF

#### **VB-ALP014-3M**

Vibe's Series of Aluminium Profiles use high quality 6063-T5 aircraft Aluminium and environmentally friendly PMMA (polymethyl methacrylate) or PC (polycarbonate) covers, providing an elegant appearance and excellent heat dissipation. Equipped with a PMMA Opal Diffuser the profile light range has a large variety of shapes and lengths to suit any lighting challenge. Extrusion only, required end caps, light strips and mounting clips sold separately under code VB-ALP-ACC & VBLST.

## **Specifications**

| SKU           | VB-ALP014-3M                           |
|---------------|----------------------------------------|
| EAN           | 9340994019147                          |
| IP rating     | 20                                     |
| Length        | 3000 mm                                |
| Height        | 10 mm                                  |
| Mounting type | Surface                                |
| Accessories   | 2 x End Caps & Metal Mounting<br>Clips |
| Diffuser      | Opal                                   |
| Weatherproof  | Non-weatherproof                       |