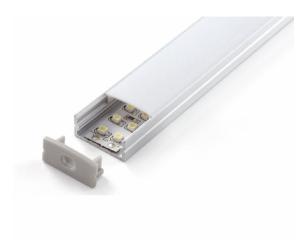

# ALUMINUM PROFILE, WITH PMMA OPAL MATT DIFF

#### **VB-ALP014-3M**

Vibe's Series of Aluminium Profiles use high quality 6063-T5 aircraft Aluminium and environmentally friendly PMMA (polymethyl methacrylate) or PC (polycarbonate) covers, providing an elegant appearance and excellent heat dissipation. Equipped with a PMMA Opal Diffuser the profile light range has a large variety of shapes and lengths to suit any lighting challenge. Extrusion only, required end caps, light strips and mounting clips sold separately under code VB-ALP-ACC & VBLST.

## **Specifications**

| SKU           | VB-ALP014-3M                           |
|---------------|----------------------------------------|
| EAN           | 9340994019147                          |
| IP rating     | 20                                     |
| Length        | 3000 mm                                |
| Height        | 10 mm                                  |
| Mounting type | Surface                                |
| Accessories   | 2 x End Caps & Metal Mounting<br>Clips |
| Diffuser      | Opal                                   |
| Weatherproof  | Non-weatherproof                       |