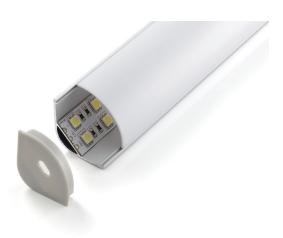

# ALUMINUM PROFILE, WITH PMMA OPAL MATT DIFF

#### **VB-ALP016-R-2M**

Vibe's Series of Aluminium Profiles use high quality 6063-T5 aircraft Aluminium and environmentally friendly PMMA (polymethyl methacrylate) or PC (polycarbonate) covers, providing an elegant appearance and excellent heat dissipation. Equipped with a PMMA Opal Diffuser the profile light range has a large variety of shapes and lengths to suit any lighting challenge. Extrusion only, required end caps, light strips and mounting clips sold separately under code VB-ALP-ACC & VBLST. Note: VB-ALP-016 has applicable max power:<28W/M

### **Specifications**

| SKU           | VB-ALP016-R-2M                                              |
|---------------|-------------------------------------------------------------|
| EAN           | 9340994407814                                               |
| IP rating     | 20                                                          |
| Length        | 2000 mm                                                     |
| Height        | 30 mm                                                       |
| Shatterproof  | Shatterproof                                                |
| Mounting type | Corner Surface Mounted                                      |
| Material      | Aluminium                                                   |
| Accessories   | 2x End Caps, Metal Mounting<br>Clip, 90 Joiner & 180 Joiner |
| Diffuser      | Opal                                                        |
| Weatherproof  | Non-weatherproof                                            |