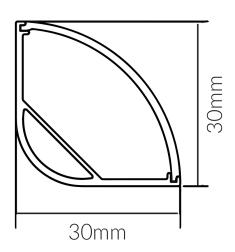

**Dimensional Drawings** 

Photometric information available upon request.

### **Specifications**

| SKU           | VB-ALP016-R-2M                                              |
|---------------|-------------------------------------------------------------|
| EAN           | 9340994407814                                               |
| IP rating     | 20                                                          |
| Length        | 2000 mm                                                     |
| Height        | 30 mm                                                       |
| Shatterproof  | Shatterproof                                                |
| Mounting type | Corner Surface Mounted                                      |
| Material      | Aluminium                                                   |
| Accessories   | 2x End Caps, Metal Mounting<br>Clip, 90 Joiner & 180 Joiner |
| Diffuser      | Opal                                                        |
| Weatherproof  | Non-weatherproof                                            |