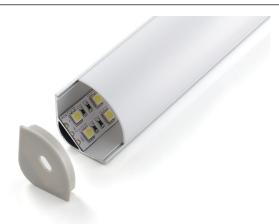

## ALUMINUM PROFILE, WITH PMMA OPAL MATT DIFF

#### VB-ALP016-R-2M

### **Specifications**

| SKU           | VB-ALP016-R-2M                                              |
|---------------|-------------------------------------------------------------|
| EAN           | 9340994407814                                               |
| IP rating     | 20                                                          |
| Length        | 2000 mm                                                     |
| Height        | 30 mm                                                       |
| Shatterproof  | Shatterproof                                                |
| Mounting type | Corner Surface Mounted                                      |
| Material      | Aluminium                                                   |
| Accessories   | 2x End Caps, Metal Mounting<br>Clip, 90 Joiner & 180 Joiner |
| Diffuser      | Opal                                                        |
| Weatherproof  | Non-weatherproof                                            |