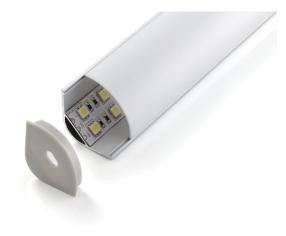

## ALUMINUM PROFILE, WITH PMMA OPAL MATT DIFF

### VB-ALP016-R-3M

3M Aluminum Profile with PMMA Opal Matte Diffuser

### Specifications

| SKU           | VB-ALP016-R-3M                                              |
|---------------|-------------------------------------------------------------|
| EAN           | 9340994019154                                               |
| IP rating     | 20                                                          |
| Length        | 3000 mm                                                     |
| Height        | 30 mm                                                       |
| Mounting type | Corner Surface Mounted                                      |
| Accessories   | 2x End Caps, Metal Mounting<br>Clip, 90 Joiner & 180 Joiner |
| Diffuser      | Opal                                                        |
| Weatherproof  | Non-weatherproof                                            |