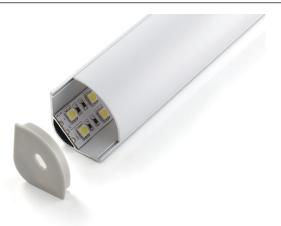

## ALUMINUM PROFILE, WITH PMMA OPAL MATT DIFF

### VB-ALP016-R-3M

3M Aluminum Profile with PMMA Opal Matte Diffuser

### Specifications

| SKU           | VB-ALP016-R-3M                                              |
|---------------|-------------------------------------------------------------|
| EAN           | 9340994019154                                               |
| IP rating     | 20                                                          |
| Length        | 3000 mm                                                     |
| Height        | 30 mm                                                       |
| Mounting type | Corner Surface Mounted                                      |
| Accessories   | 2x End Caps, Metal Mounting<br>Clip, 90 Joiner & 180 Joiner |
| Diffuser      | Opal                                                        |
| Weatherproof  | Non-weatherproof                                            |