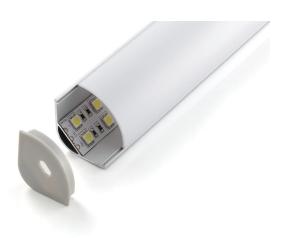

#### **VB-ALP016-R-3M**

3M Aluminum Profile with PMMA Opal Matte Diffuser

## **Specifications**

| SKU           | VB-ALP016-R-3M                                              |
|---------------|-------------------------------------------------------------|
| EAN           | 9340994019154                                               |
| IP rating     | 20                                                          |
| Length        | 3000 mm                                                     |
| Height        | 30 mm                                                       |
| Mounting type | Corner Surface Mounted                                      |
| Accessories   | 2x End Caps, Metal Mounting<br>Clip, 90 Joiner & 180 Joiner |
| Diffuser      | Opal                                                        |
| Weatherproof  | Non-weatherproof                                            |