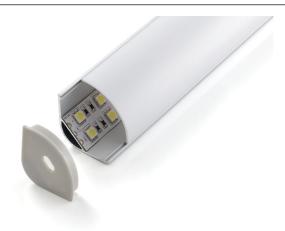

#### **VB-ALP016-R-3M**

3M Aluminum Profile with PMMA Opal Matte Diffuser

## **Specifications**

| SKU           | VB-ALP016-R-3M                                              |
|---------------|-------------------------------------------------------------|
| EAN           | 9340994019154                                               |
| IP rating     | 20                                                          |
| Length        | 3000 mm                                                     |
| Height        | 30 mm                                                       |
| Mounting type | Corner Surface Mounted                                      |
| Accessories   | 2x End Caps, Metal Mounting<br>Clip, 90 Joiner & 180 Joiner |
| Diffuser      | Opal                                                        |
| Weatherproof  | Non-weatherproof                                            |