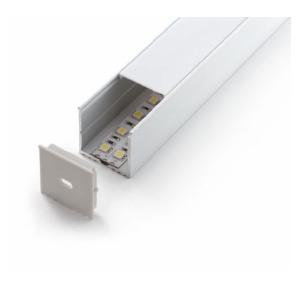

# ALUMINIUM PROFILE PMMA OPAL MATTE DIFF 2M/PC, BLACK

#### VB-ALP018-2M-BLK

Vibe's Series of Aluminium Profiles use high quality 6063-T5 aircraft Aluminium and environmentally friendly PMMA (polymethyl methacrylate) or PC (polycarbonate) covers, providing an elegant appearance and excellent heat dissipation. Equipped with a PMMA Opal Diffuser the profile light range has a large variety of shapes and lengths to suit any lighting challenge. Extrusion only, required end caps, light strips and mounting clips sold separately under code VB-ALP-ACC & VBLST.

### **Specifications**

| SKU           | VB-ALP018-2M-BLK                                     |
|---------------|------------------------------------------------------|
| EAN           | 9340994408040                                        |
| IP rating     | 20                                                   |
| Trim colour   | Black                                                |
| Length        | 2000 mm                                              |
| Height        | 35 mm                                                |
| Mounting type | Surface                                              |
| Material      | Aluminium                                            |
| Accessories   | 2x End Caps, Metal Mounting<br>Clip & Suspension Kit |
| Diffuser      | Opal                                                 |
| Weatherproof  | Non-weatherproof                                     |