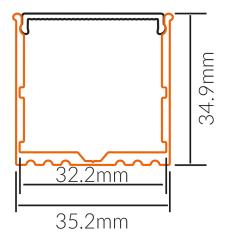

**Dimensional Drawings** 

Photometric information available upon request.

### **Specifications**

| SKU           | VB-ALP018-2M-BLK                                     |
|---------------|------------------------------------------------------|
| EAN           | 9340994408040                                        |
| IP rating     | 20                                                   |
| Trim colour   | Black                                                |
| Length        | 2000 mm                                              |
| Height        | 35 mm                                                |
| Mounting type | Surface                                              |
| Material      | Aluminium                                            |
| Accessories   | 2x End Caps, Metal Mounting<br>Clip & Suspension Kit |
| Diffuser      | Opal                                                 |
| Weatherproof  | Non-weatherproof                                     |