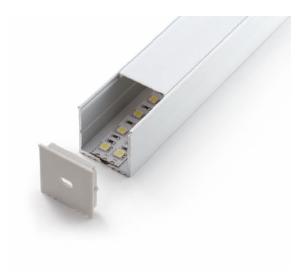

# ALUMINIUM PROFILE PMMA OPAL MATTE DIFF 2M/PC, BLACK

#### VB-ALP018-2M-BLK

Vibe's Series of Aluminium Profiles use high quality 6063-T5 aircraft Aluminium and environmentally friendly PMMA (polymethyl methacrylate) or PC (polycarbonate) covers, providing an elegant appearance and excellent heat dissipation. Equipped with a PMMA Opal Diffuser the profile light range has a large variety of shapes and lengths to suit any lighting challenge. Extrusion only, required end caps, light strips and mounting clips sold separately under code VB-ALP-ACC & VBLST.