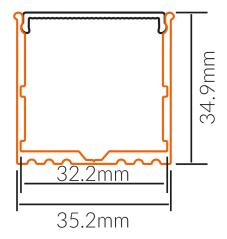

----------------------------------------|
| EAN           | 9340994408040                                        |
| IP rating     | 20                                                   |
| Trim colour   | Black                                                |
| Length        | 2000 mm                                              |
| Height        | 35 mm                                                |
| Mounting type | Surface                                              |
| Material      | Aluminium                                            |
| Accessories   | 2x End Caps, Metal Mounting<br>Clip & Suspension Kit |
| Diffuser      | Opal                                                 |
| Weatherproof  | Non-weatherproof                                     |

**Dimensional Drawings** 



Photometric information available upon request.