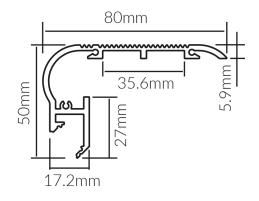

### **Specifications**

| SKU           | VB-ALP024-2M     |
|---------------|------------------|
| EAN           | 9340994403519    |
| IP rating     | 20               |
| Length        | 2000 mm          |
| Width         | 80 mm            |
| Height        | 50 mm            |
| Mounting type | Surface          |
| Material      | Aluminium        |
| Accessories   | 2x End Caps      |
| Diffuser      | Opal             |
| Weatherproof  | Non-weatherproof |

Photometric information available upon request.

**Dimensional Drawings** 