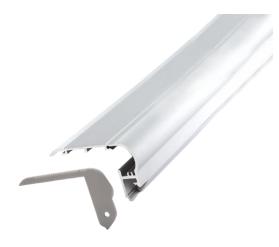

# ALUMINIUM PROFILE PMMA OPAL MATTE DIFF 2M/PC, BLACK

#### VB-ALP024-2M

Vibe's Series of Aluminium Profiles use high quality 6063-T5 aircraft Aluminium and environmentally friendly PMMA (polymethyl methacrylate) or PC (polycarbonate) covers, providing an elegant appearance and excellent heat dissipation. Equipped with a PMMA Opal Diffuser the profile light range has a large variety of shapes and lengths to suit any lighting challenge. Extrusion only, required end caps, light strips and mounting clips sold separately under code VB-ALP-ACC & VBLST.