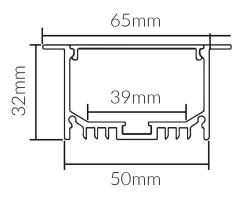

# **Specifications**

| SKU           | VB-ALP045-2M                             |
|---------------|------------------------------------------|
| EAN           | 9340994403595                            |
| IP rating     | 20                                       |
| Length        | 2000 mm                                  |
| Width         | 65 mm                                    |
| Height        | 32 mm                                    |
| Mounting type | Recessed                                 |
| Material      | Aluminium                                |
| Accessories   | 2x End Caps & Recessed<br>Mounting Clips |
| Diffuser      | Opal                                     |
| Weatherproof  | Non-weatherproof                         |

## **Dimensional Drawings**

Photometric information available upon request.