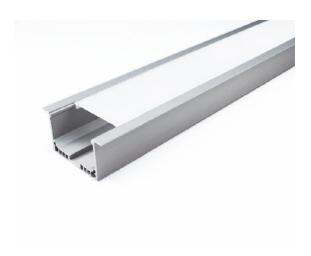

# ALUMINUM PROFILE WITH PC OPAL MATTE DIFFUSER 2M/PC

### **VB-ALP045-2M**

Vibe's Series of Aluminium Profiles use high quality 6063-T5 aircraft Aluminium and environmentally friendly PMMA (polymethyl methacrylate) or PC (polycarbonate) covers, producing an elegant appearance with excellent heat dissipation. Please note: Required end caps, mounting clips and LED Strip Lighting sold separately under code VB-ALP-ACC & VBLST.

#### **Features & Benefits**

- Applicable Max Power: <35W P/M
- Recessed extrusions are suitable for many areas including under cabinets, in ceilings or walls & in various locations to help achieve an architectural design advantage.
- Perfect for seamless continuous linear lighting
- Prolong the life of your LED strip lights by dissipating the heat generated during operation
- Most (not all) are supplied in 1M, 2M, & 3M lengths & can also be customised upon request.
- PC/PMMA Opal Diffuser
- All available as standard Anodised Aluminium colour
- \* Some models/sizes available in Black & White
- \*\* Custom colour also available on request