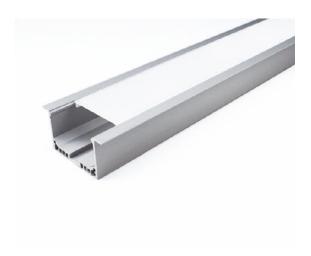

# ALUMINUM PROFILE WITH PC OPAL MATTE DIFFUSER 2M/PC

### **VB-ALP045-2M**

Vibe's Series of Aluminium Profiles use high quality 6063-T5 aircraft Aluminium and environmentally friendly PMMA (polymethyl methacrylate) or PC (polycarbonate) covers, producing an elegant appearance with excellent heat dissipation. Please note: Required end caps, mounting clips and LED Strip Lighting sold separately under code VB-ALP-ACC & VBLST.

#### **Features & Benefits**

- Applicable Max Power: <35W P/M
- Recessed extrusions are suitable for many areas including under cabinets, in ceilings or walls & in various locations to help achieve an architectural design advantage.
- Perfect for seamless continuous linear lighting
- Prolong the life of your LED strip lights by dissipating the heat generated during operation
- Most (not all) are supplied in 1M, 2M, & 3M lengths & can also be customised upon request.
- PC/PMMA Opal Diffuser
- All available as standard Anodised Aluminium colour
- \* Some models/sizes available in Black & White
- \*\* Custom colour also available on request