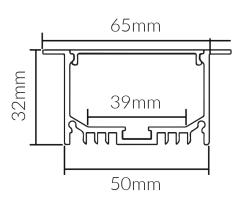

# **Specifications**

| SKU           | VB-ALP045-2M                             |
|---------------|------------------------------------------|
| EAN           | 9340994403595                            |
| IP rating     | 20                                       |
| Length        | 2000 mm                                  |
| Width         | 65 mm                                    |
| Height        | 32 mm                                    |
| Mounting type | Recessed                                 |
| Material      | Aluminium                                |
| Accessories   | 2x End Caps & Recessed<br>Mounting Clips |
| Diffuser      | Opal                                     |
| Weatherproof  | Non-weatherproof                         |

## **Dimensional Drawings**

Photometric information available upon request.