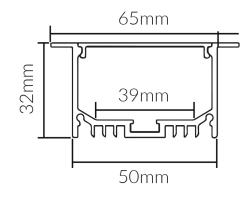

### **Specifications**

| SKU           | VB-ALP045-2M                             |
|---------------|------------------------------------------|
| EAN           | 9340994403595                            |
| IP rating     | 20                                       |
| Length        | 2000 mm                                  |
| Width         | 65 mm                                    |
| Height        | 32 mm                                    |
| Mounting type | Recessed                                 |
| Material      | Aluminium                                |
| Accessories   | 2x End Caps & Recessed<br>Mounting Clips |
| Diffuser      | Opal                                     |
| Weatherproof  | Non-weatherproof                         |

Photometric information available upon request.

**Dimensional Drawings** 