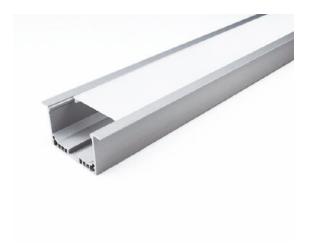

## ALUMINUM PROFILE WITH PC OPAL MATTE DIFFUSER 2M/PC

#### VB-ALP045-2M

Vibe's Series of Aluminium Profiles use high quality 6063-T5 aircraft Aluminium and environmentally friendly PMMA (polymethyl methacrylate) or PC (polycarbonate) covers, producing an elegant appearance with excellent heat dissipation. Please note: Required end caps, mounting clips and LED Strip Lighting sold separately under code VB-ALP-ACC & VBLST.

#### **Features & Benefits**

- Applicable Max Power: <35W P/M
- Recessed extrusions are suitable for many areas including under cabinets, in ceilings or walls & in various locations to help achieve an architectural design advantage.
- Perfect for seamless continuous linear lighting
- Prolong the life of your LED strip lights by dissipating the heat generated during operation
- Most (not all) are supplied in 1M, 2M, & 3M lengths & can also be customised upon request.
- PC/PMMA Opal Diffuser
- All available as standard Anodised Aluminium colour
- \* Some models/sizes available in Black & White
- \*\* Custom colour also available on request