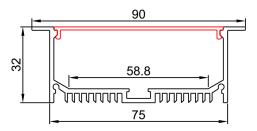

---------|-----------------------------------------------|
| EAN           | 9340994028897                                 |
| IP rating     | 20                                            |
| Length        | 3000 mm                                       |
| Width         | 90 mm                                         |
| Height        | 35 mm                                         |
| Mounting type | Recessed                                      |
| Material      | Aluminium Body with PC Opal<br>Matte Diffuser |
| Accessories   | 2 x End Caps, Metal recess clips              |
| Diffuser      | Opal                                          |
| Weatherproof  | Non-weatherproof                              |



## **Dimensional Drawings**

Photometric information available upon request.