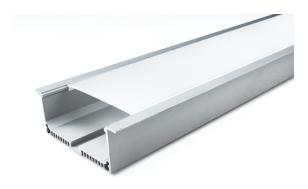

# VIBE RECESSED ALUMINIUM PROFILE W/PC OPAL MATTE DIFFUSER -3M/PCS

#### **VB-ALP047-3M**

Vibe's Series of Aluminium Profiles use high quality 6063-T5 aircraft Aluminium and environmentally friendly PMMA (polymethyl methacrylate) or PC (polycarbonate) covers, producing an elegant appearance with excellent heat dissipation. Please note: Required end caps, mounting clips and LED Strip Lighting sold separately under code VB-ALP-ACC & VBLST.

#### **Features & Benefits**

- Applicable Max Power: <35W P/M
- Recessed extrusions are suitable for many areas including under cabinets, in ceilings or walls & in various locations to help achieve an architectural design advantage.
- Perfect for seamless continuous linear lighting
- Prolong the life of your LED strip lights by dissipating the heat generated during operation
- $\bullet$  Most (not all) are supplied in 1M, 2M, & 3M lengths & can also be customised upon request.
- PC/PMMA Opal Diffuser
- All available as standard Anodised Aluminium colour
- \* Some models/sizes available in Black & White
- \*\* Custom colour also available on request