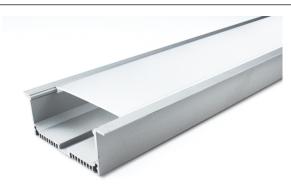

# VIBE RECESSED ALUMINIUM PROFILE W/PC OPAL MATTE DIFFUSER -3M/PCS

#### **VB-ALP047-3M**

Vibe's Series of Aluminium Profiles use high quality 6063-T5 aircraft Aluminium and environmentally friendly PMMA (polymethyl methacrylate) or PC (polycarbonate) covers, producing an elegant appearance with excellent heat dissipation. Please note: Required end caps, mounting clips and LED Strip Lighting sold separately under code VB-ALP-ACC & VBLST.

#### **Features & Benefits**

- Applicable Max Power: <35W P/M
- Recessed extrusions are suitable for many areas including under cabinets, in ceilings or walls & in various locations to help achieve an architectural design advantage.
- Perfect for seamless continuous linear lighting
- Prolong the life of your LED strip lights by dissipating the heat generated during operation
- $\bullet$  Most (not all) are supplied in 1M, 2M, & 3M lengths & can also be customised upon request.
- PC/PMMA Opal Diffuser
- All available as standard Anodised Aluminium colour
- \* Some models/sizes available in Black & White
- \*\* Custom colour also available on request