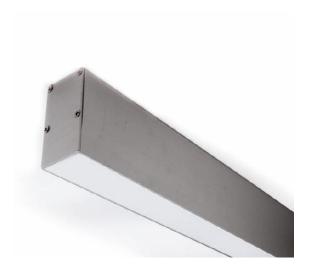

# 1M ALU PROFILE C/W PMMA OPAL MATTE DIFF (D)

### **VB-ALP051-1M**

Vibe's Series of Aluminium Profiles use high quality 6063-T5 aircraft Aluminium and environmentally friendly PMMA (polymethyl methacrylate) or PC (polycarbonate) covers, producing an elegant appearance with excellent heat dissipation. Please note: Required end caps, mounting clips and LED Strip Lighting sold separately under code VB-ALP-ACC & VBLST.

#### **Features & Benefits**

- Applicable Max Power: <35W P/M.
- Surface mounted extrusions are the perfect answer when the design doesn't allow or doesn't warrant a recessed profile & in many cases you will find a recessed profile has a surface mount "twin brother" in both size & shape.
- Suspended Extrusions look great over any kitchen bench, reception desk or bar top etc and make any retail shop display look stylish and modern.
- Prolong the life of your LED strip lights by dissipating the heat generated during operation
- Perfect for seamless continuous linear lighting
- Most (not all) are supplied in 1m, 2m & 3m lengths & can also be customised upon request.
- PC/PMMA Opal Diffuser All available as standard Anodised Aluminium colour