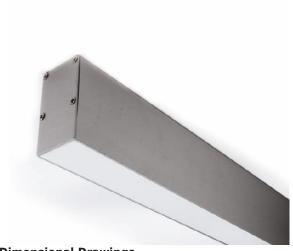

# 1M ALU PROFILE C/W PMMA OPAL MATTE DIFF (D)

## **VB-ALP051-1M**

**Dimensional Drawings** 

Photometric information available upon request.