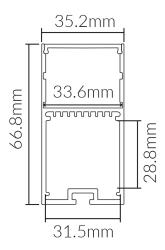

## **Specifications**

| SKU           | VB-ALP051-1M                 |
|---------------|------------------------------|
| EAN           | 9340994403700                |
| IP rating     | 20                           |
| Length        | 1000 mm                      |
| Width         | 35 mm                        |
| Height        | 67 mm                        |
| Mounting type | Suspended                    |
| Material      | Aluminium                    |
| Accessories   | 2x End Caps & Suspension Kit |
| Diffuser      | Opal                         |
| Weatherproof  | Non-weatherproof             |

**Dimensional Drawings** 

Photometric information available upon request.