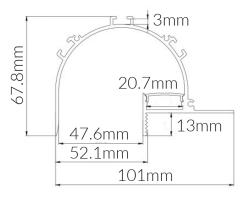

Dimensional Drawings

Photometric information available upon request.

### Specifications

| SKU           | VB-ALP078-2M                                    |
|---------------|-------------------------------------------------|
| EAN           | 9340994017679                                   |
| IP rating     | 20                                              |
| Length        | 2000 mm                                         |
| Width         | 101 mm                                          |
| Height        | 68 mm                                           |
| Mounting type | Plaster Recessed                                |
| Material      | White Aluminium                                 |
| Accessories   | 2 x End Caps, Metal Mounting<br>Clips (1 piece) |
| Diffuser      | Frosted                                         |
| Weatherproof  | Non-weatherproof                                |