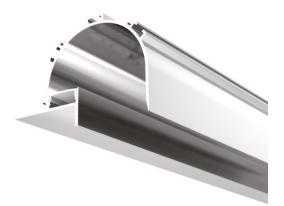

#### VB-ALP078-2M

Vibe's Series of Aluminium Profiles use high quality 6063-T5 aircraft Aluminium and environmentally friendly PMMA (polymethyl methacrylate) or PC (polycarbonate) covers, producing an elegant appearance with excellent heat dissipation. Please note: Required end caps, mounting clips and LED Strip Lighting sold separately under code VB-ALP-ACC & VBLST.

## 078 Series