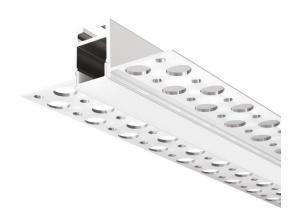

# 2M PLASTER RECESSED EXTRUSION WITH PC DIFFUSER

#### **VB-ALP079-2M**

Vibe 2M ALP079 Aluminium Profile with PC Diffuser

#### **Features & Benefits**

- Applicable Max Power: <15W P/M
- Recessed extrusions are suitable for many areas including under cabinets, in ceilings or walls & in various locations to help achieve an architectural design advantage.
- Perfect for seamless continuous linear lighting
- Prolong the life of your LED strip lights by dissipating the heat generated during operation
- $\bullet$  Most (not all) are supplied in 1M, 2M, & 3M lengths & can also be customised upon request.
- PC/PMMA Opal Diffuser
- All available as standard Anodised Aluminium colour
- \* Some models/sizes available in Black & White
- \*\* Custom colour also available on request