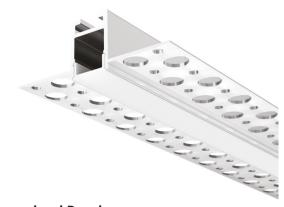

# 2M PLASTER RECESSED EXTRUSION WITH PC DIFFUSER

#### **VB-ALP079-2M**

Vibe 2M ALP079 Aluminium Profile with PC Diffuser

#### **Features & Benefits**

- Applicable Max Power: <15W P/M
- Recessed extrusions are suitable for many areas including under cabinets, in ceilings or walls & in various locations to help achieve an architectural design advantage.
- Perfect for seamless continuous linear lighting
- Prolong the life of your LED strip lights by dissipating the heat generated during operation
- $\bullet$  Most (not all) are supplied in 1M, 2M, & 3M lengths & can also be customised upon request.
- PC/PMMA Opal Diffuser
- All available as standard Anodised Aluminium colour
- \* Some models/sizes available in Black & White
- \*\* Custom colour also available on request