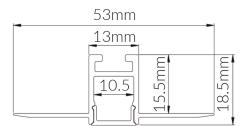

Photometric information available upon request.

**Dimensional Drawings** 

### **Specifications**

| SKU           | VB-ALP079-2M     |
|---------------|------------------|
| EAN           | 9340994017709    |
| IP rating     | 20               |
| Length        | 2000 mm          |
| Width         | 53 mm            |
| Height        | 14 mm            |
| Mounting type | Plaster Recessed |
| Accessories   | 2x End Caps      |
| Diffuser      | Frosted          |
| Weatherproof  | Non-weatherproof |